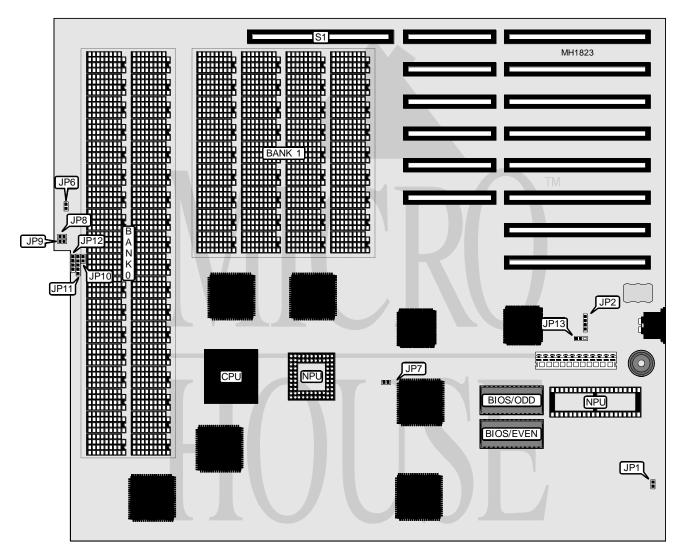

## GIGA-BYTE TECHNOLOGY CO., LTD. G A - 3 8 6 L

... continued from previous page.

| CONNECTIONS      |          |                             |          |  |  |
|------------------|----------|-----------------------------|----------|--|--|
| Purpose          | Location | Purpose                     | Location |  |  |
| External battery | JP2      | Power LED & keylock         | JP11     |  |  |
| Reset switch     | JP6      | Speaker                     | JP12     |  |  |
| Turbo LED        | JP8      | 32-bit external memory card | S1       |  |  |
| Turbo switch     | JP10     |                             |          |  |  |

| USER CONFIGURABLE SETTINGS     |        |                   |  |  |
|--------------------------------|--------|-------------------|--|--|
| Function                       | Jumper | Position          |  |  |
| í Monitor type select color    | JP1    | Closed            |  |  |
| Monitor type select monochrome | JP1    | Open              |  |  |
| í CMOS memory normal operation | JP13   | pins 1 & 2 closed |  |  |
| CMOS memory clear              | JP13   | pins 2 & 3 closed |  |  |

| NPU CONFIGURATION |        |        |  |  |  |
|-------------------|--------|--------|--|--|--|
| NPU               | JP7    | JP9    |  |  |  |
| NONE              | Open   | Open   |  |  |  |
| 80287             | Open   | Closed |  |  |  |
| 80387DX           | Closed | Closed |  |  |  |

| DRAM CONFIGURATION |             |             |  |  |
|--------------------|-------------|-------------|--|--|
| Size               | Bank 0      | Bank 1      |  |  |
| 2MB                | (36) 41256  | (36) 41256  |  |  |
| 8MB                | (36) 411000 | (36) 411000 |  |  |