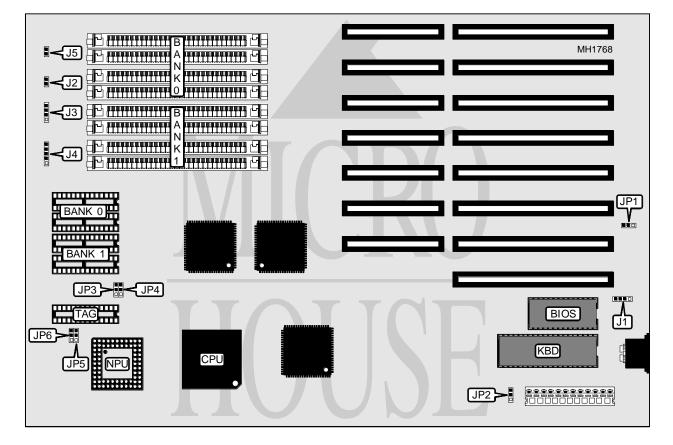

| CONNECTIONS      |          |                     |          |
|------------------|----------|---------------------|----------|
| Purpose          | Location | Purpose             | Location |
| External battery | J1       | Power LED & keylock | J4       |
| Reset switch     | J2       | Turbo LED           | J5       |
| Speaker          | J3       |                     |          |

## ELITEGROUP COMPUTER SYSTEMS, INC. P D 386

... continued from previous page

| USER CONFIGURABLE SETTINGS                   |        |                   |  |
|----------------------------------------------|--------|-------------------|--|
| Function                                     | Jumper | Position          |  |
| í Power good signal detect from power supply | JP1    | pins 1 & 2 closed |  |
| Power good signal detect from board          | JP1    | pins 2 & 3 closed |  |
| í Monitor type select color                  | JP2    | pins 2 & 3 closed |  |
| Monitor type select monochrome               | JP2    | pins 1 & 2 closed |  |

|      | DRAM CONFIGURATION |              |
|------|--------------------|--------------|
| Size | Bank 0             | Bank 1       |
| 1MB  | (4) 256K x 9       | NONE         |
| 2MB  | (4) 256K x 9       | (4) 256K x 9 |
| 4MB  | (4) 1M x 9         | NONE         |
| 8MB  | (4) 1M x 9         | (4) 1M x 9   |
| 16MB | (4) 4M x 9         | NONE         |
| 32MB | (4) 4M x 9         | (4) 4M x 9   |

| CACHE CONFIGURATION |             |             |             |
|---------------------|-------------|-------------|-------------|
| Size                | Bank 0      | Bank 1      | TAG         |
| 32KB                | (2) 8K x 8  | (2) 8K x 8  | (1) 8K x 8  |
| 128KB               | (2) 32K x 8 | (2) 32K x 8 | (1) 32K x 8 |

| CACHE JUMPER CONFIGURATION |                   |                   |                   |                   |
|----------------------------|-------------------|-------------------|-------------------|-------------------|
| Size                       | JP3               | JP4               | JP5               | JP6               |
| 32KB                       | pins 2 & 3 closed |
| 128KB                      | pins 1 & 2 closed |