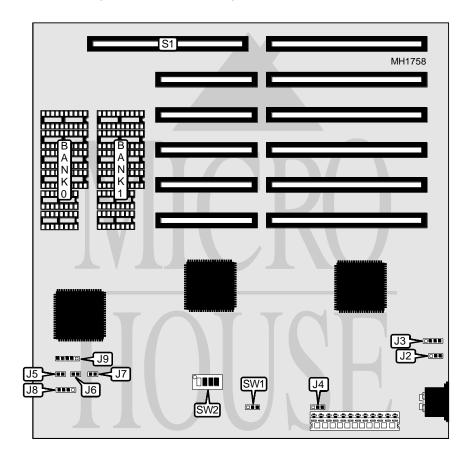

**NPU Options** 80287 (Exact location unknown)

| CONNECTIONS      |          |                           |    |  |  |  |  |
|------------------|----------|---------------------------|----|--|--|--|--|
| Purpose          | Location | Location                  |    |  |  |  |  |
| External battery | J3       | Speaker                   | J8 |  |  |  |  |
| Turbo LED        | J5       | Power LED & keylock       | J9 |  |  |  |  |
| Reset switch     | J6       | External memory card slot | S1 |  |  |  |  |
| Turbo switch     | J7       |                           |    |  |  |  |  |

## UNIDENTIFIED G2-A 286

. . . continued from previous page

| USER CONFIGURABLE SETTINGS                   |               |                   |  |  |  |  |
|----------------------------------------------|---------------|-------------------|--|--|--|--|
| Function                                     | Jumpe/Switchr | Position          |  |  |  |  |
| í Internal battery                           | J2            | pins 1 & 2 closed |  |  |  |  |
| External battery                             | J2            | pins 2 & 3 closed |  |  |  |  |
| í Power good signal detect from power supply | J4            | pins 1 & 2 closed |  |  |  |  |
| Power good signal detect from board          | J4            | pins 2 & 3 closed |  |  |  |  |
| í Monitor type select color                  | SW1           | pins 1 & 2 closed |  |  |  |  |
| Monitor type select monochrome               | SW1           | pins 2 & 3 closed |  |  |  |  |
| í RAM relocation enabled                     | SW2/switch 4  | Off               |  |  |  |  |
| RAM relocation disabled                      | SW2/switch 4  | On                |  |  |  |  |

| DRAM CONFIGURATION                                                                                                               |           |           |              |              |       |       |       |  |  |
|----------------------------------------------------------------------------------------------------------------------------------|-----------|-----------|--------------|--------------|-------|-------|-------|--|--|
| Size                                                                                                                             | Bank 0    | Bank 1    | Bank 2       | Bank 3       | SW2/1 | SW2/2 | SW2/3 |  |  |
| 512KB                                                                                                                            | (4) 44256 | NONE      | N/A          | N/A          | Off   | Off   | Off   |  |  |
| 1MB                                                                                                                              | (4) 44256 | (4) 44256 | N/A          | N/A          | Off   | On    | Off   |  |  |
| 2MB                                                                                                                              | N/A       | N/A       | (4) 256K x 9 | NONE         | On    | Off   | Off   |  |  |
| 4MB                                                                                                                              | N/A       | N/A       | (4) 256K x 9 | (4) 256K x 9 | On    | On    | Off   |  |  |
| Note: Bank 2 & Bank 3 can be found on the external memory card.  Memory card and Onboard memory cannot be used at the same time. |           |           |              |              |       |       |       |  |  |