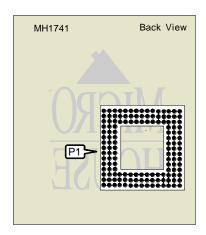

I/O Options None **NPU Options** 80387SX

| CONNECTIONS                                 |          |  |
|---------------------------------------------|----------|--|
| Purpose                                     | Location |  |
| Processor upgrade to system board connector | P1       |  |