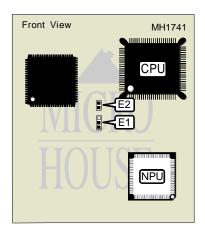

## KINGSTON TECHNOLOGY CORPORATION SX/20GAM, SX/25GAM, SX/33GAM

80386SX (Replaces 80286) **Processor** 

**Processor Speed** 20/25/33MHz Chip Set Kingston Max. Onboard DRAM None Cache 16KB **BIOS** None

**Dimensions** 64mm x 51mm

I/O Options None **NPU Options** 80387SX

| CONNECTIONS                                 |          |  |
|---------------------------------------------|----------|--|
| Purpose                                     | Location |  |
| Processor upgrade to system board connector | P1       |  |

| USER CONFIGURABLE SETTINGS          |        |                   |
|-------------------------------------|--------|-------------------|
| Function                            | Jumper | Position          |
| í Factory configured - do not alter | E1     | pins 1 & 2 closed |
| í Factory configured - do not alter | E2     | Open              |