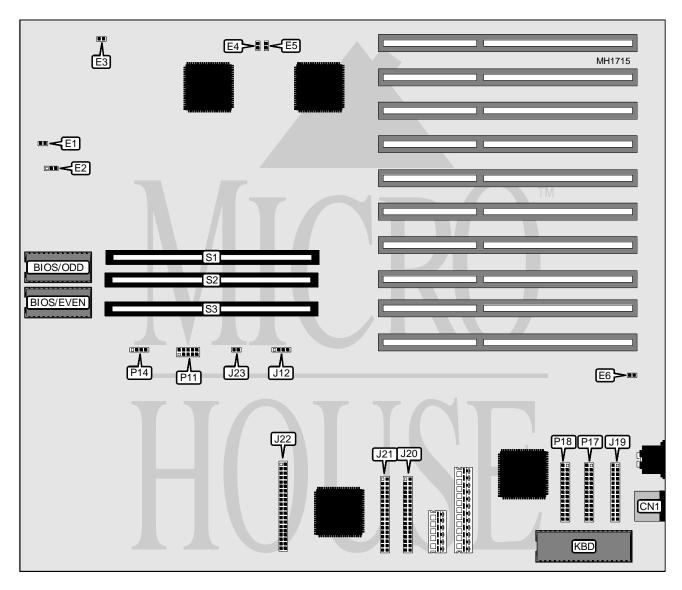

## AST RESEARCH, INC. PREMIUM SE 202377-077

. . . continued from previous page

| CONNECTIONS                    |          |                             |          |  |
|--------------------------------|----------|-----------------------------|----------|--|
| Purpose                        | Location | Purpose                     | Location |  |
| PS/2 mouse port                | CN1      | Front panel connector       | P11      |  |
| Speaker                        | J12      | External battery            | P14      |  |
| Parallel port                  | J19      | Serial port 1               | P17      |  |
| Floppy drive interface (1 & 2) | J20      | Serial port 2               | P18      |  |
| Floppy drive interface (3)     | J21      | 32-bit Cupid local bus slot | S1       |  |
| IDE interface                  | J22      | 32-bit Cupid local bus slot | S2       |  |
| Hard drive LED                 | J23      | 32-bit Cupid local bus slot | S3       |  |

| USER CONFIGURABLE                   | SETTINGS |                   |
|-------------------------------------|----------|-------------------|
| Function                            | Jumper   | Position          |
| í Factory configured - do not alter | E1       | Open              |
| í Password enabled                  | E2       | pins 2 & 3 closed |
| Password disabled                   | E2       | pins 1 & 2 closed |
| í Factory configured - do not alter | E3       | Open              |
| í Factory configured - do not alter | E4       | Closed            |
| í Factory configured - do not alter | E5       | Closed            |
| í Factory configured - do not alter | E6       | Open              |