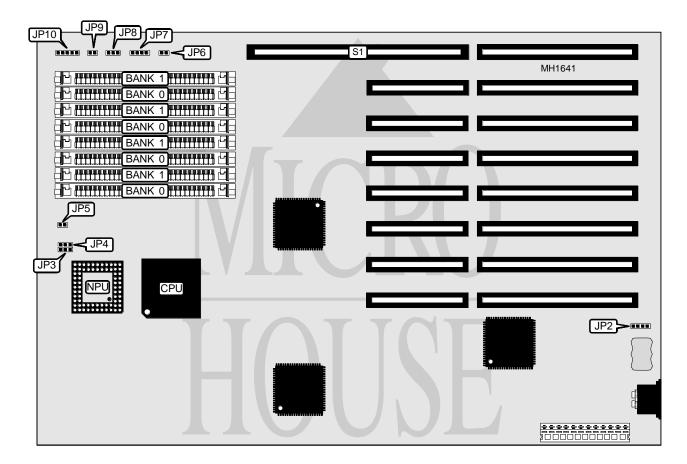

| CONNECTIONS      |          |                     |          |
|------------------|----------|---------------------|----------|
| Purpose          | Location | Purpose             | Location |
| External battery | JP2      | Turbo Switch        | JP8      |
| Reset switch     | JP6      | Turbo LED           | JP9      |
| Speaker          | JP7      | Power LED & keylock | JP10     |

## UNIDENTIFIED 80386 CACHE (ETEQ VERSION)

... continued from previous page

| USER CONFIGURABLE SETTINGS       |        |                   |  |
|----------------------------------|--------|-------------------|--|
| Function                         | Jumper | Position          |  |
| í Monitor type select color      | JP2    | pins 1 & 2 closed |  |
| Monitor type select monochrome   | JP2    | pins 2 & 3 closed |  |
| í NPU type select Weitek or none | JP5    | Closed            |  |
| NPU type select 80387DX          | JP5    | Open              |  |

| DRAM CONFIGURATION |              |              |  |  |
|--------------------|--------------|--------------|--|--|
| Size               | Bank 0       | Bank 1       |  |  |
| 1MB                | (4) 256K x 9 | NONE         |  |  |
| 2MB                | (4) 256K x 9 | (4) 256K x 9 |  |  |
| 4MB                | (4) 1M x 9   | NONE         |  |  |
| 8MB                | (4) 1M x 9   | (4) 1M x 9   |  |  |
| 16MB               | (4) 4MB x 9  | NONE         |  |  |
| 32MB               | (4) 4MB x 9  | (4) 4MB x 9  |  |  |

| NPU CONFIGURATION |                   |                   |  |  |
|-------------------|-------------------|-------------------|--|--|
| Mode              | JP3               | JP4               |  |  |
| Synchronous       | pins 1 & 2 closed | pins 1 & 2 closed |  |  |
| Asynchronous      | pins 2 & 3 closed | pins 2 & 3 closed |  |  |