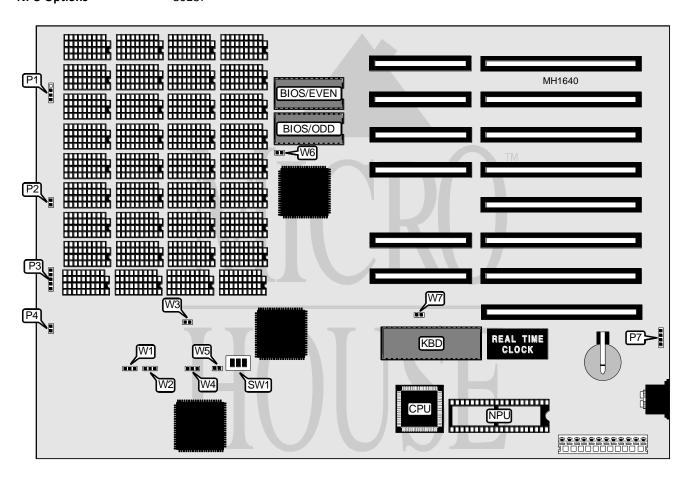

| CONNECTIONS         |          |                  |          |  |  |
|---------------------|----------|------------------|----------|--|--|
| Purpose             | Location | Purpose          | Location |  |  |
| Speaker             | P1       | Turbo LED        | P4       |  |  |
| Reset switch        | P2       | External battery | P7       |  |  |
| Power LED & keylock | P3       | Turbo Switch     | W5       |  |  |