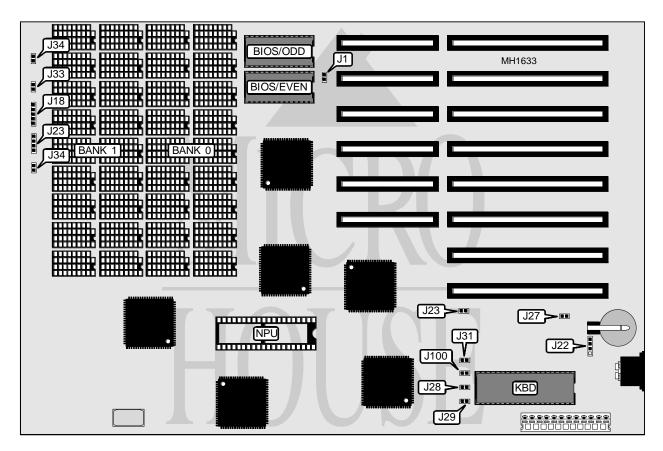

### V286-12

**Processor** 80286 **Processor Speed** 12MHz **Chip Set** VLSI Max. onboard DRAM 4MB Cache None **BIOS** Unknown **Dimensions** 330mm x 218mm

I/O Options None **NPU Options** 80287

| CONNECTIONS      |          |              |          |  |  |
|------------------|----------|--------------|----------|--|--|
| Purpose          | Location | Purpose      | Location |  |  |
| Keylock          | J18      | Turbo LED    | J33      |  |  |
| External battery | J22      | Reset switch | J34      |  |  |
| Speaker          | J23      | Turbo Switch | J43      |  |  |

Continued on next page  $\dots$ 

# V286-12

. . . continued from previous page

| USER CONFIGURABLE SETTINGS     |               |          |  |  |  |  |
|--------------------------------|---------------|----------|--|--|--|--|
| Function                       | Jumper/Switch | Position |  |  |  |  |
| í BIOS type select 27256       | J1            | Closed   |  |  |  |  |
| BIOS type select 27128         | J1            | Open     |  |  |  |  |
| íMonitor type select color     | J27           | Closed   |  |  |  |  |
| Monitor type select monochrome | J27           | Open     |  |  |  |  |
| í RAM select 0 wait states     | J31           | Closed   |  |  |  |  |
| RAM select 1 wait state        | J31           | Open     |  |  |  |  |
| í ROM select 0 wait states     | J32           | Closed   |  |  |  |  |
| ROM select 1 wait state        | J32           | Open     |  |  |  |  |

| DRAM CONFIGURATION |             |             |        |        |        |  |  |
|--------------------|-------------|-------------|--------|--------|--------|--|--|
| Size               | Bank 0      | Bank 1      | J28    | J29    | J100   |  |  |
| 512KB              | (18) 41256  | NONE        | Closed | Closed | Closed |  |  |
| 640KB              | (18) 41256  | NONE        | Closed | Open   | Closed |  |  |
| 1024KB             | (18) 41256  | (18) 4164   | Open   | Closed | Closed |  |  |
| 2048KB             | (18) 411000 | NONE        | Open   | Open   | Closed |  |  |
| 4096KB             | (18) 411000 | (18) 411000 | Closed | Closed | Open   |  |  |