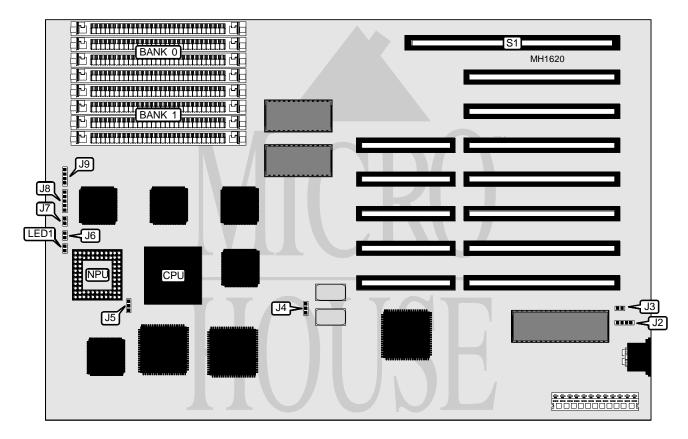

## UNIDENTIFIED 386/32

| Processor         | 80386DX                     |
|-------------------|-----------------------------|
| Processor Speed   | 16/20MHz                    |
| Chip Set          | С&Т                         |
| Max. onboard DRAM | 8MB                         |
| Cache             | None                        |
| BIOS              | AMI                         |
| Dimensions        | 330mm x 218mm               |
| I/O Options       | 32-bit external memory card |
| NPU Options       | 80387DX                     |

| CONNECTIONS         |          |                             |          |  |
|---------------------|----------|-----------------------------|----------|--|
| Purpose             | Location | Purpose                     | Location |  |
| External battery    | J2       | Speaker                     | 19       |  |
| Turbo switch        | J6       | Turbo LED                   | LED1     |  |
| Reset switch        | J7       | 32-bit external memory card | S1       |  |
| Power LED & keylock | J8       |                             |          |  |

## UNIDENTIFIED 386/32

... continued from previous page

| USER CONFIGURABLE SETTINGS       |        |                   |  |  |
|----------------------------------|--------|-------------------|--|--|
| Function                         | Jumper | Position          |  |  |
| í Monitor type select monochrome | J3     | Closed            |  |  |
| Monitor type select color        | J3     | Open              |  |  |
| í CPU speed select 16MHz         | J4     | pins 1 & 2 closed |  |  |
| CPU speed select 20MHz           | J4     | pins 2 & 3 closed |  |  |
| í NPU disabled                   | J5     | pins 2 & 3 closed |  |  |
| NPU enabled                      | J5     | pins 1 & 2 closed |  |  |

| DRAM CONFIGURATION |              |              |  |  |
|--------------------|--------------|--------------|--|--|
| Size               | Bank 0       | Bank 1       |  |  |
| 1MB                | (4) 256K x 9 | NONE         |  |  |
| 2MB                | (4) 256K x 9 | (4) 256K x 9 |  |  |
| 4MB                | (4) 1M x 9   | NONE         |  |  |
| 5MB                | (4) 256K x 9 | (4) 1M x 9   |  |  |
| 8MB                | (4) 1M x 9   | (4) 1M x 9   |  |  |