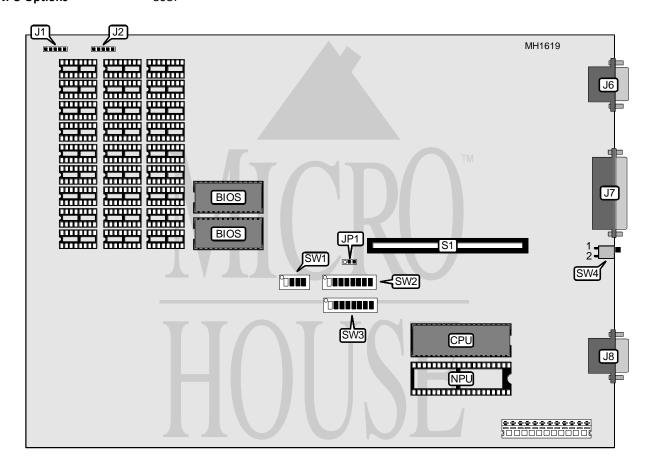

**NPU Options** 8087

| CONNECTIONS                                                   |          |               |          |  |
|---------------------------------------------------------------|----------|---------------|----------|--|
| Purpose                                                       | Location | Purpose       | Location |  |
| Floppy drive interface                                        | CN1      | Video port    | J6       |  |
| Keyboard connector                                            | J1       | Parallel port | J7       |  |
| Front panel connector                                         | J2       | Serial port   | J8       |  |
| Note: The exact location of J1 an The location of CN1 is unki |          |               |          |  |

## ACER, INC. ACER 710

. . . continued from previous page

| USER CONFIGURABLE SETTINGS                                              |               |                   |  |
|-------------------------------------------------------------------------|---------------|-------------------|--|
| Function                                                                | Jumper/Switch | Position          |  |
| í Video controller enabled                                              | JP1           | pins 2 & 3 closed |  |
| Video controller disabled                                               | JP1           | pins 1 & 2 closed |  |
| í COM1 enabled                                                          | SW1/switch 1  | On                |  |
| COM1 disabled                                                           | SW1/switch 1  | Off               |  |
| í Real time clock enabled                                               | SW1/switch 3  | Off               |  |
| Real time clock disabled                                                | SW1/switch 3  | On                |  |
| í Floppy drive interface enabled                                        | SW2/switch 1  | Off               |  |
| Floppy drive interface disabled                                         | SW2/switch 1  | On                |  |
| í NPU enabled                                                           | SW2/switch 2  | Off               |  |
| NPU disabled                                                            | SW2/switch 2  | On                |  |
| í Factory configured - do not alter                                     | SW2/switch 5  | N/A               |  |
| í Onboard display enabled                                               | SW2/switch 6  | Off               |  |
| Onboard display disabled                                                | SW2/switch 6  | On                |  |
| í CPU speed high                                                        | SW3/switch 8  | On                |  |
| CPU speed low                                                           | SW3/switch 8  | Off               |  |
| í Monitor type select color                                             | SW4           | position 1        |  |
| Monitor type select monochrome                                          | SW4           | position 2        |  |
| Note: Disabling onboard video might also disable onboard parallel port. |               |                   |  |

| DRAM CONFIGURATION |           |           |           |  |
|--------------------|-----------|-----------|-----------|--|
| Size               | Bank 0    | Bank 1    | Bank 2    |  |
| 256KB              | (9) 41256 | NONE      | NONE      |  |
| 512KB              | (9) 41256 | (9) 41256 | NONE      |  |
| 640KB              | (9) 41256 | (9) 41256 | (9) 4164  |  |
| 768KB              | (9) 41256 | (9) 41256 | (9) 41256 |  |

| DRAM JUMPER CONFIGURATION |       |       |       |       |
|---------------------------|-------|-------|-------|-------|
| Size                      | SW2/3 | SW2/4 | SW3/5 | SW3/6 |
| 256KB                     | Off   | Off   | Off   | Off   |
| 512KB                     | On    | Off   | Off   | Off   |
| 640KB                     | Off   | On    | Off   | Off   |
| 768KB                     | Off   | On    | Off   | On    |

| FLOPPY DRIVE CONFIGURATION |                                      |     |     |  |
|----------------------------|--------------------------------------|-----|-----|--|
| Drives installed           | SW2/switch 1 SW2/switch 7 SW2/switch |     |     |  |
| 0                          | On                                   | Off | Off |  |
| 1                          | Off                                  | On  | On  |  |
| 2                          | Off                                  | Off | On  |  |