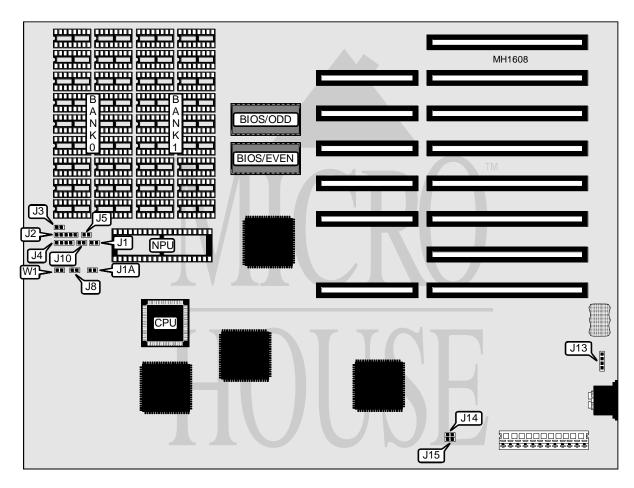

| CONNECTIONS         |          |                  |          |  |  |
|---------------------|----------|------------------|----------|--|--|
| Purpose             | Location | Purpose          | Location |  |  |
| Turbo switch        | J1       | Reset switch     | J5       |  |  |
| Power LED & keylock | J2       | Turbo LED        | J10      |  |  |
| Speaker             | J4       | External battery | J13      |  |  |

## DTK COMPUTER, INC. PTM-1030

. . . continued from previous page

| USER CONFIGURABLE SETTINGS                                                          |        |          |  |  |  |
|-------------------------------------------------------------------------------------|--------|----------|--|--|--|
| Function                                                                            | Jumper | Position |  |  |  |
| í Monitor type select monochrome                                                    | J3     | Open     |  |  |  |
| Monitor type select color                                                           | J3     | Closed   |  |  |  |
| í Select 0 wait state                                                               | 18     | Closed   |  |  |  |
| Select 1 wait states                                                                | 18     | Open     |  |  |  |
| í CPU speed normal                                                                  | J1A    | Closed   |  |  |  |
| CPU speed high                                                                      | J1A    | Open     |  |  |  |
| í Factory configured - do not alter                                                 | W1     | N/A      |  |  |  |
| Note: Turbo speed can also be activated by pressing Ctrl, Alt and - simultaneously. |        |          |  |  |  |

| DRAM CONFIGURATION                                               |            |            |        |        |  |
|------------------------------------------------------------------|------------|------------|--------|--------|--|
| Size                                                             | Bank 0     | Bank 1     | J14    | J15    |  |
| 512KB                                                            | (18) 41256 | None       | Closed | Closed |  |
| 640KB                                                            | (18) 41256 | (18) 4164  | Closed | Open   |  |
| 1MB                                                              | (18) 41256 | (18) 41256 | Open   | Closed |  |
| Note: Do not allow both J14 and J15 to be open at the same time. |            |            |        |        |  |