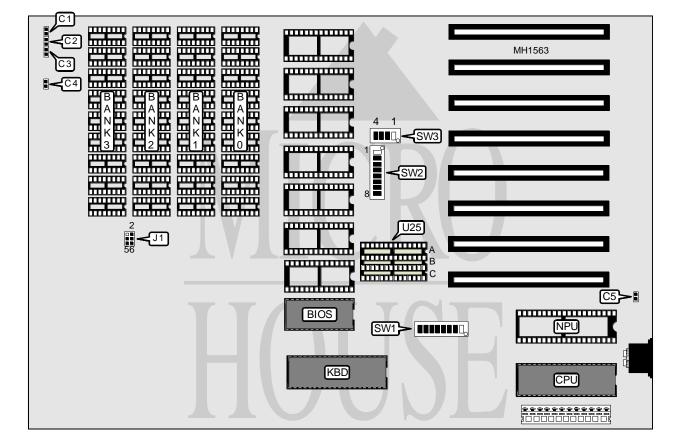

| CONNECTIONS |          |              |          |
|-------------|----------|--------------|----------|
| Purpose     | Location | Purpose      | Location |
| Keylock     | C1       | Speaker      | C4       |
| Power LED   | C2       | Reset switch | C5       |
| Turbo LED   | C3       |              |          |

## SIREX 640KB TURBO SYSTEM

... continued from previous page

| USER CONFIGURABLE SETTINGS                                                                                                   |               |                   |  |
|------------------------------------------------------------------------------------------------------------------------------|---------------|-------------------|--|
| Function                                                                                                                     | Jumper/Switch | Position          |  |
| í CPU speed select low switchable via keyboard                                                                               | J1            | pins 1 & 2 closed |  |
| CPU speed select high switchable via keyboard                                                                                | J1            | pins 3 & 4 closed |  |
| CPU speed select normal/turbo switchable via keyboard                                                                        | J1            | pins 5 & 6 closed |  |
| í Factory configured - do not alter                                                                                          | SW1/switch 1  | Off               |  |
| í NPU disabled                                                                                                               | SW1/switch 2  | On                |  |
| NPU enabled                                                                                                                  | SW1/switch 2  | Off               |  |
| í Factory configured - do not alter                                                                                          | SW1/switch 3  | Off               |  |
| í Factory configured - do not alter                                                                                          | SW1/switch 4  | Off               |  |
| Note: The board can only use the normal/turbo mode with a reprogrammed BIOS, this option may not be available on all boards. |               |                   |  |

| DRAM CONFIGURATION |           |           |            |            |
|--------------------|-----------|-----------|------------|------------|
| Size               | Bank 0    | Bank 1    | Bank 2     | Bank 3     |
| 256KB              | (8) 41256 | NONE      | NONE       | NONE       |
| 512KB              | (8) 41256 | (8) 41256 | NONE       | NONE       |
| 578KB              | (8) 41256 | (8) 41256 | (8) 4164KB | NONE       |
| 640KB              | (8) 41256 | (8) 41256 | (8) 4164KB | (8) 4164KB |

|        | EPROM/ROM CONFIGURATION |              |               |                |
|--------|-------------------------|--------------|---------------|----------------|
| Switch | 2764 (U25A)             | 27128 (U25B) | 8K ROM (U25A) | 32K ROM (U25C) |
| SW2/1  | On                      | On           | On            | Off            |
| SW2/2  | Off                     | Off          | Off           | On             |
| SW2/3  | On                      | Off          | On            | Off            |
| SW2/4  | Off                     | On           | Off           | On             |
| SW2/5  | On                      | On           | Off           | On             |
| SW2/6  | Off                     | Off          | On            | Off            |
| SW2/7  | On                      | On           | Off           | On             |
| SW2/8  | Off                     | Off          | On            | Off            |
| SW3/1  | Off                     | On           | Off           | On             |
| SW3/2  | On                      | Off          | On            | Off            |
| SW3/3  | Off                     | Off          | Off           | On             |
| SW3/4  | On                      | On           | On            | Off            |

## SIREX 640KB TURBO SYSTEM

. . . continued from previous page

| DISPLAY CONFIGURATION  |       |       |       |       |
|------------------------|-------|-------|-------|-------|
| Display Adapter        | SW1/5 | SW1/6 | SW1/7 | SW1/8 |
| None                   | On    | Off   | N/A   | N/A   |
| Color/Graphics (40x20) | Off   | On    | On    | On    |
| Color/Graphics (80x25) | On    | Off   | On    | On    |
| Monochrome or Both     | Off   | Off   | On    | On    |

| FLOPPY DRIVE CONFIGURATION |       |       |  |  |
|----------------------------|-------|-------|--|--|
| Drives Installed           | SW1/7 | SW1/8 |  |  |
| 1                          | On    | On    |  |  |
| 2                          | Off   | On    |  |  |
| 3                          | On    | Off   |  |  |
| 4                          | Off   | Off   |  |  |