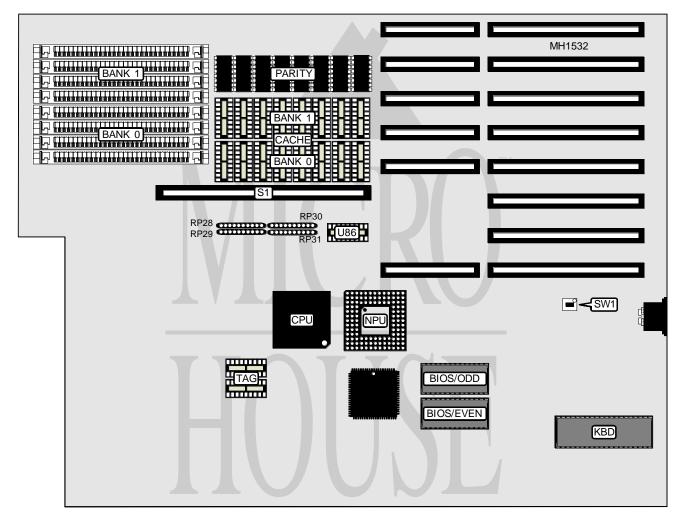

| CONNECTIONS                 |          |  |
|-----------------------------|----------|--|
| Purpose                     | Location |  |
| 32-bit external memory card | S1       |  |

Continued on next page . . .

## EVEREX SYSTEMS, INC. STEP 386 REV. G

... continued from previous page

| USER CONFIGURABLE SETTINGS          |               |          |  |
|-------------------------------------|---------------|----------|--|
| Function                            | Jumper/Switch | Position |  |
| í Factory configured - do not alter | SW1           | Unknown  |  |
|                                     |               |          |  |

| SYSTEM DRAM CONFIGURATION                                           |              |              |              |              |        |
|---------------------------------------------------------------------|--------------|--------------|--------------|--------------|--------|
| Size                                                                | Bank 0       | Bank 1       | Bank 2       | Bank 3       | W1     |
| 1MB                                                                 | (4) 256K x 9 | NONE         | NONE         | NONE         | Closed |
| 2MB                                                                 | (4) 256K x 9 | (4) 256K x 9 | NONE         | NONE         | Closed |
| 4MB                                                                 | (4) 1M x 9   | NONE         | NONE         | NONE         | Open   |
| 4MB                                                                 | (4) 256K x 9 | Closed |
| 8MB                                                                 | (4) 1M x 9   | (4) 1M x 9   | NONE         | NONE         | Open   |
| 16MB                                                                | (4) 1M x 9   | Open   |
| Note: Banks 2 & 3, and W1 are located on the external memory Board. |              |              |              |              |        |

|                                                                                              |             | CACHE CONFIGURATION |             |                 |
|----------------------------------------------------------------------------------------------|-------------|---------------------|-------------|-----------------|
| Size                                                                                         | Bank 0      | Bank 1              | TAG         | Dirty Bit (U38) |
| 64KB                                                                                         | (4) 16K x 4 | NONE                | (2) 16K x 4 | (1) 16K x 4     |
| 128KB                                                                                        | (4) 16K x 4 | (4) 16K x 4         | (2) 16K x 4 | (1) 16K x 4     |
| Note: Each Cache bank must be fully populated when its corresponding DRAM bank is populated. |             |                     |             |                 |

| RESISTOR SIP CONFIGURATION                        |           |           |           |           |
|---------------------------------------------------|-----------|-----------|-----------|-----------|
| Memory Banks installed                            | RP28      | RP29      | RP30      | RP31      |
| Bank 0                                            | Installed | Open      | Installed | Open      |
| Bank 0 & 1                                        | Open      | Installed | Installed | Open      |
| Banks 0, 1, 2, & 3                                | Open      | Installed | Open      | Installed |
| Note: Banks 2 & 3 are on the external memory card |           |           |           |           |