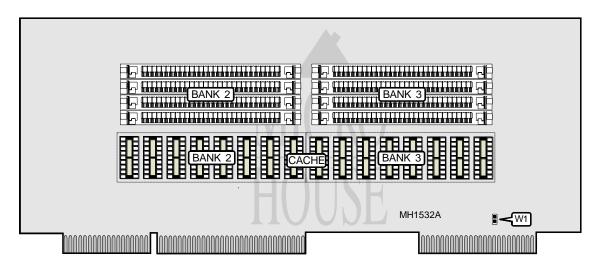

| SYSTEM DRAM CONFIGURATION                                           |              |              |              |              |        |
|---------------------------------------------------------------------|--------------|--------------|--------------|--------------|--------|
| Size                                                                | Bank 0       | Bank 1       | Bank 2       | Bank 3       | W1     |
| 1MB                                                                 | (4) 256K x 9 | NONE         | NONE         | NONE         | Closed |
| 2MB                                                                 | (4) 256K x 9 | (4) 256K x 9 | NONE         | NONE         | Closed |
| 4MB                                                                 | (4) 1M x 9   | NONE         | NONE         | NONE         | Open   |
| 4MB                                                                 | (4) 256K x 9 | Closed |
| 8MB                                                                 | (4) 1M x 9   | (4) 1M x 9   | NONE         | NONE         | Open   |
| 16MB                                                                | (4) 1M x 9   | Open   |
| Note: Banks 2 & 3, and W1 are located on the external memory Board. |              |              |              |              |        |

## EVEREX SYSTEMS, INC. STEP 386 REVISION G

. . . continued from previous page

| CACHE CONFIGURATION                                                                          |                              |          |  |  |
|----------------------------------------------------------------------------------------------|------------------------------|----------|--|--|
| Size                                                                                         | Cache                        | Location |  |  |
| 64KB                                                                                         | (8) 16K x 4                  | Bank 2   |  |  |
| 128KB                                                                                        | 128KB (8) 16K x 4 Bank 2 & 3 |          |  |  |
| Note: Each Cache bank must be fully populated when its corresponding DRAM bank is populated. |                              |          |  |  |