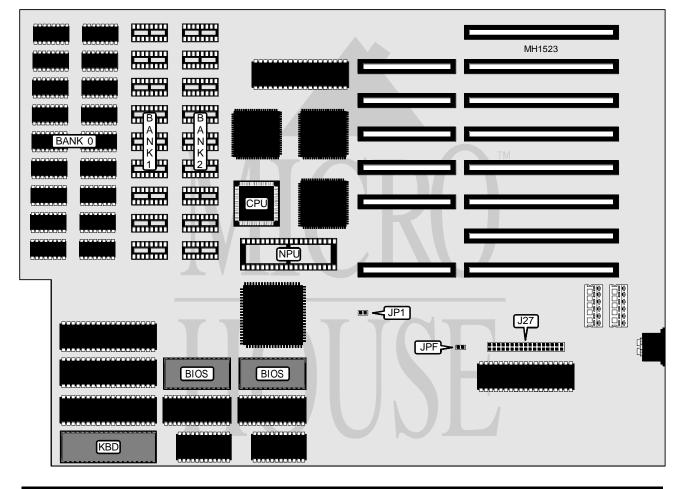

| CONNECTIONS         |          |                        |          |  |  |
|---------------------|----------|------------------------|----------|--|--|
| Purpose             | Location | Purpose                | Location |  |  |
| Speaker             | J19      | Floppy drive interface | J27      |  |  |
| Power LED & keylock | J20      | Reset                  | J31      |  |  |

## PACKARD BELL P B 2 8 6 B

... continued from previous page

| USER CONFIGURABLE SETTINGS        |        |          |  |  |
|-----------------------------------|--------|----------|--|--|
| Function                          | Jumper | Position |  |  |
| í Monitor type select color       | JP1    | Closed   |  |  |
| Monitor type select monochrome    | JP1    | Open     |  |  |
| í Floppy drive interface disabled | JPF    | Open     |  |  |
| Floppy drive interface enabled    | JPF    | Closed   |  |  |

| DRAM CONFIGURATION                                                     |            |           |           |  |  |
|------------------------------------------------------------------------|------------|-----------|-----------|--|--|
| Size                                                                   | BANK 0     | BANK 1    | BANK 2    |  |  |
| 512KB                                                                  | (18) 41256 | NONE      | NONE      |  |  |
| 768KB                                                                  | (18) 41256 | (9) 41256 | NONE      |  |  |
| 1MB                                                                    | (18) 41256 | (9) 41256 | (9) 41256 |  |  |
| Note: Bank 0 is soldered to the main board, and should not be altered. |            |           |           |  |  |