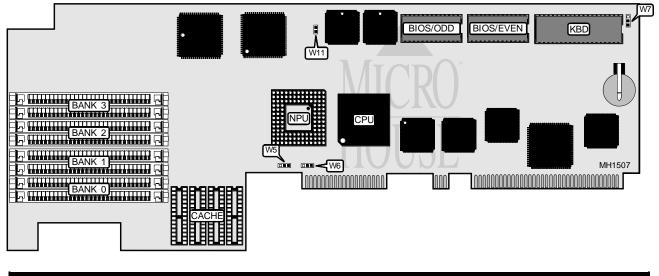

## WELLS AMERICAN CORPORATION

| USER CONFIGURABLE SETTINGS                   |               |                   |  |  |
|----------------------------------------------|---------------|-------------------|--|--|
| Function                                     | Jumper/Switch | Position          |  |  |
| í Bus select PS/2                            | W1 & W2       | pins 1 & 2 closed |  |  |
| Bus select AT                                | W1 & W2       | pins 2 & 3 closed |  |  |
| í Monitor type select color                  | W7            | pins 2 & 3 closed |  |  |
| Monitor type select monochrome and compustar | W7            | pins 1 & 2 closed |  |  |
| í NPU enabled                                | W11           | Open              |  |  |
| NPU disabled                                 | W11           | Closed            |  |  |