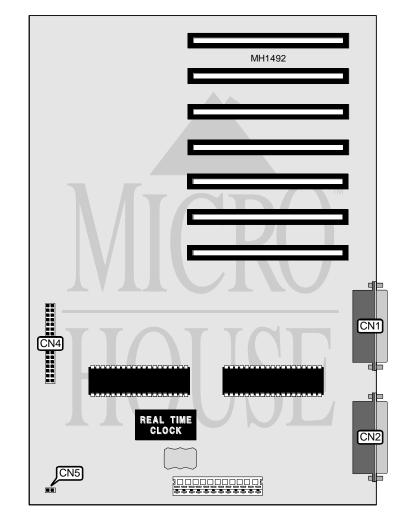

## PACKARD BELL P B 8 8

| Processor         | 8088                                               |
|-------------------|----------------------------------------------------|
| Processor Speed   | 8MHz                                               |
| Chip Set          | Intel                                              |
| Max. onboard DRAM | 256KB                                              |
| Cache             | None                                               |
| BIOS              | Phoenix                                            |
| Dimensions        | 260mm x 186mm                                      |
| I/O Options       | Floppy drive interface, parallel port, serial port |
| NPU Options       | 8087                                               |
|                   |                                                    |

| CONNECTIONS          |          |                        |          |
|----------------------|----------|------------------------|----------|
| Purpose              | Location | Purpose                | Location |
| Parallel port        | CN1      | Floppy drive interface | CN4      |
| Serial port (25 pin) | CN2      | Power LED              | CN5      |

Continued on next page . . .

## PACKARD BELL PB88 CPUCARD

... continued from previous page

| CONNECTIONS |          |         |          |
|-------------|----------|---------|----------|
| Purpose     | Location | Purpose | Location |
| Keyboard    | CN1      | Speaker | CN2      |