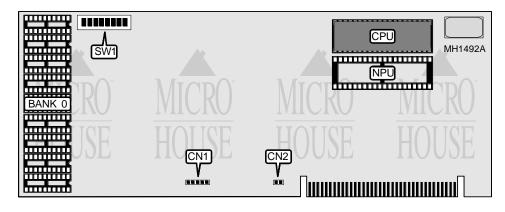

| USER CONFIGURABLE SETTINGS         |        |          |  |
|------------------------------------|--------|----------|--|
| Function                           | Switch | Position |  |
| í Factory test mode disabled       | SW1/1  | Off      |  |
| Factory test mode enabled          | SW1/1  | On       |  |
| í NPU disabled                     | SW1/2  | On       |  |
| NPU enabled                        | SW1/2  | Off      |  |
| í Factory cofigured - do not alter | SW1/3  | Off      |  |
| í Factory cofigured - do not alter | SW1/4  | Off      |  |

| VIDEO CONFIGURATION |       |       |  |
|---------------------|-------|-------|--|
| Mode                | SW1/5 | SW1/6 |  |
| Low resolution      | Off   | On    |  |
| High resolution     | On    | Off   |  |
| Monochrome          | Off   | Off   |  |

| FLOPPY DRIVE CONFIGURATION |       |       |  |
|----------------------------|-------|-------|--|
| Setting                    | SW1/7 | SW1/8 |  |
| 1 floppy drive             | On    | On    |  |
| 2 floppy drives            | On    | Off   |  |