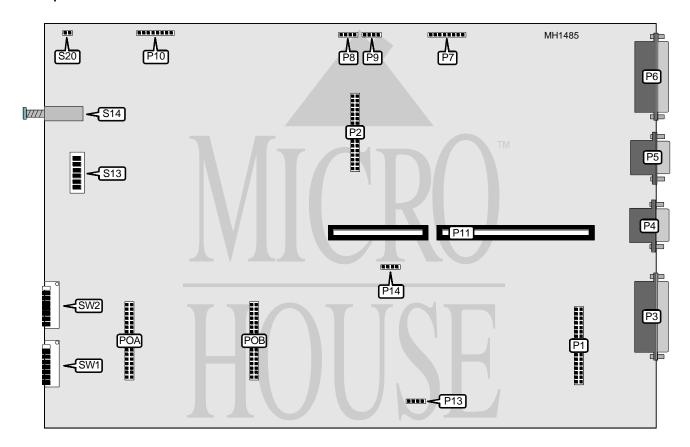

external floppy drive interface, hard drive interface card, parallel port,

serial port, VGA port

**NPU Options** None

| CONNECTIONS                     |              |                           |          |  |
|---------------------------------|--------------|---------------------------|----------|--|
| Purpose                         | Location     | Purpose                   | Location |  |
| 32-bit CPU card                 | POA & POB    | Main board power supply   | P7       |  |
| 32-bit system memory card       | P1, P13, P14 | Floppy drive power header | P8       |  |
| Hard drive interface card       | P2           | Hard drive power header   | P9       |  |
| External floppy drive interface | P3           | Floppy drive interface    | P10      |  |
| VGA port                        | P4           | Riser Card                | P11      |  |
| Serial port                     | P5           | Reset switch              | S14      |  |
| Parallel port                   | P6           |                           |          |  |