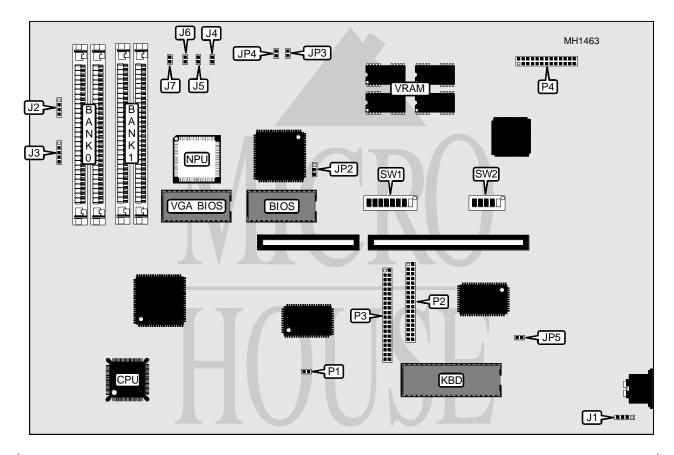

| CONNECTIONS                           |              |                        |          |
|---------------------------------------|--------------|------------------------|----------|
| Purpose                               | Location     | Purpose                | Location |
| External battery                      | J1           | Floppy drive interface | P2       |
| Speaker                               | J2           | IDE interface          | P3       |
| Power LED & keylock                   | J3           | VGA feature connector  | P4       |
| Turbo switch                          | J4           | Serial port 2          | Unknown  |
| Reset switch                          | J5           | Serial port 1          | Unknown  |
| IDE interface LED                     | J6           | Parallel port          | Unknown  |
| Turbo LED                             | J7           | Game port              | Unknown  |
| Note: J4 might not be available on fu | ture boards. | <u></u>                |          |

## UNIDENTIFIED A 3 5 1 3 8 6 S X

... continued from previous page

| Function                               | Jumper/Switch | Position          |
|----------------------------------------|---------------|-------------------|
| í Onboard VGA enabled                  | JP2           | pins 1 & 2 closed |
| Onboard VGA disabled                   | JP2           | pins 2 & 3 closed |
| í Monitor type select CGA              | JP3           | Closed            |
| Monitor type select monochrome         | JP3           | Open              |
| í Factory configured - do not alter    | JP4           | Open              |
| í Battery select internal              | JP5           | Closed            |
| Battery select 6V external             | JP5           | Open              |
| í Monitor type select color            | SW1/3         | Off               |
| Monitor type select monochrome         | SW1/3         | On                |
| í Floppy drive interface (P2) enabled  | SW1/4         | Off               |
| Floppy drive interface (P2) disabled   | SW1/4         | On                |
| í Parallel port select LPT1 (378-37Fh) | SW1/5         | Off               |
| Parallel port select LPT2 (278-27Fh)   | SW1/5         | On                |
| í IDE interface (P3) enabled           | SW1/6         | Off               |
| IDE interface (P3) disabled            | SW1/6         | On                |
| í Game port enabled                    | SW1/7         | Off               |
| Game port disabled                     | SW1/7         | On                |
| í NPU synchronous with CPU             | SW1/8         | Off               |
| NPU asynchronous with CPU              | SW1/8         | On                |
| í CMOS memory normal operation         | P1            | Open              |
| CMOS memory clear                      | P1            | Closed            |