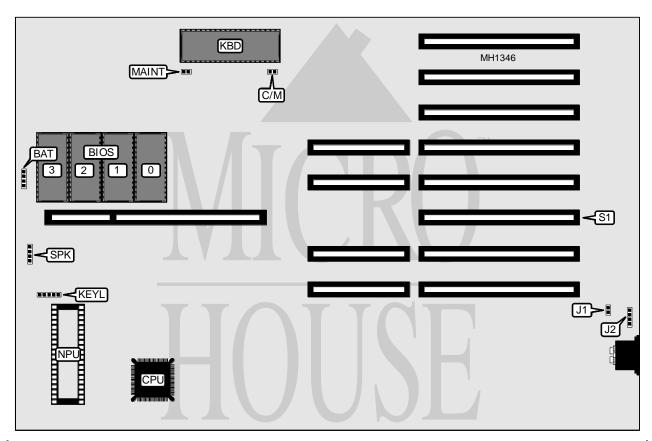

## **DELL COMPUTER CORPORATION** SYSTEM 300

**Processor** 80386DX **Processor Speed** 16MHz **Chip Set** Intel

Max. Onboard DRAM 6MB (on system memory card)

**SRAM Cache** None **BIOS** AMI/Dell

**Dimensions** 330mm x 218mm

I/O Options 32-bit external memory card

**NPU Options** 80287-8

| CONNECTIONS         |          |                             |          |  |  |
|---------------------|----------|-----------------------------|----------|--|--|
| Purpose             | Location | Purpose                     | Location |  |  |
| External battery    | BAT      | 32-bit external memory card | S1       |  |  |
| Power LED & keylock | KEYL     | Speaker                     | SPK      |  |  |

| USER CONFIGURABLE SETTINGS          |        |          |  |  |  |  |
|-------------------------------------|--------|----------|--|--|--|--|
| Function                            | Jumper | Position |  |  |  |  |
| í Monitor type select color         | C/M    | closed   |  |  |  |  |
| Monitor type select monochrome      | C/M    | open     |  |  |  |  |
| í Factory configured - do not alter | J1     | open     |  |  |  |  |
| í Factory configured - do not alter | J2     | open     |  |  |  |  |
| í CMOS memory normal operation      | MAINT  | open     |  |  |  |  |
| CMOS memory clear                   | MAINT  | closed   |  |  |  |  |