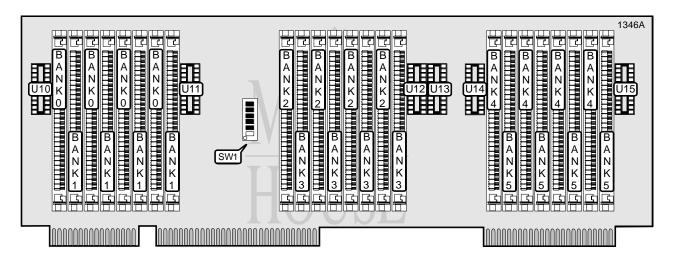

## **DELL COMPUTER CORPORATION** SYSTEM 300 SYSTEM MEMORY CARD

. . . continued from previous page

| DRAM CONFIGURATION                                   |              |              |              |              |              |              |
|------------------------------------------------------|--------------|--------------|--------------|--------------|--------------|--------------|
| Size                                                 | Bank 0       | Bank 1       | Bank 2       | Bank 3       | Bank 4       | Bank 5       |
| 1MB                                                  | (4) 256K x 9 | NONE         | NONE         | NONE         | NONE         | NONE         |
| 2MB                                                  | (4) 256K x 9 | (4) 256K x 9 | NONE         | NONE         | NONE         | NONE         |
| 3MB                                                  | (4) 256K x 9 | (4) 256K x 9 | (4) 256K x 9 | NONE         | NONE         | NONE         |
| 4MB                                                  | (4) 256K x 9 | NONE         | NONE         |
| 5MB                                                  | (4) 256K x 9 | NONE         |
| 6MB                                                  | (4) 256K x 9 |
| Note: This card uses 100ns CMOS static memory SIMMs. |              |              |              |              |              |              |

|      | SW1 CONFIGURATION |          |          |          |          |          |  |
|------|-------------------|----------|----------|----------|----------|----------|--|
| Size | switch 1          | switch 2 | switch 3 | switch 4 | switch 5 | switch 6 |  |
| 1MB  | closed            | open     | open     | open     | open     | open     |  |
| 2MB  | closed            | closed   | open     | open     | open     | open     |  |
| 3MB  | closed            | closed   | closed   | open     | open     | open     |  |
| 4MB  | closed            | closed   | closed   | closed   | open     | open     |  |
| 5MB  | closed            | closed   | closed   | closed   | closed   | open     |  |
| 6MB  | closed            | closed   | closed   | closed   | closed   | closed   |  |

| PAL CHIP CONFIGURATION |           |               |               |               |               |               |
|------------------------|-----------|---------------|---------------|---------------|---------------|---------------|
| Size                   | U10       | U11           | U12           | U13           | U14           | U15           |
| 1MB                    | installed | not installed |
| 2MB                    | installed | installed     | not installed | not installed | not installed | not installed |
| 3MB                    | installed | installed     | installed     | not installed | not installed | not installed |
| 4MB                    | installed | installed     | installed     | installed     | not installed | not installed |
| 5MB                    | installed | installed     | installed     | installed     | installed     | not installed |
| 6MB                    | installed | installed     | installed     | installed     | installed     | installed     |