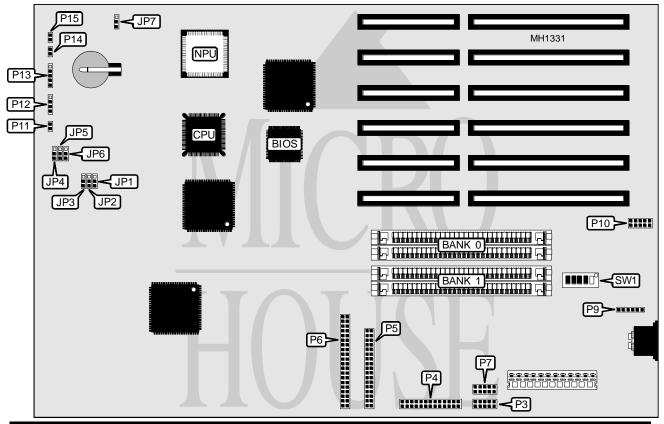

I/O Options Floppy drive interface, IDE interface, Bus mouse port

parallel port, serial port (2), VGA port

80387SX **NPU Options** 

| CONNECTIONS            |          |                     |          |  |
|------------------------|----------|---------------------|----------|--|
| Purpose                | Location | Purpose             | Location |  |
| Serial port (COM A)    | Р3       | VGA port            | P10      |  |
| Parallel port          | P4       | Reset switch        | P11      |  |
| Floppy drive interface | P5       | Speaker             | P12      |  |
| IDE interface          | P6       | Power LED & keylock | P13      |  |
| Serial port (COM B)    | P7       | Turbo LED           | P14      |  |
| Bus mouse              | Р9       | IDE interface LED   | P15      |  |

## **DELL COMPUTER CORPORATION** DIMENSION 386SX/25

. . . continued from previous page

| USER CONFIGURABLE SETTINGS                 |              |                   |  |  |
|--------------------------------------------|--------------|-------------------|--|--|
| Function                                   | Jumper       | Position          |  |  |
|                                            | JP1          | pins 2 & 3 closed |  |  |
| í VGA port enabled                         | JP2          | pins 1 & 2 closed |  |  |
|                                            | JP1          | pins 1 & 2 closed |  |  |
| VGA port disabled                          | JP2          | pins 2 & 3 closed |  |  |
| í Single IDE drive installed               | JP3          | pins 1 & 2 closed |  |  |
| Dual IDE drive installed                   | JP3          | pins 2 & 3 closed |  |  |
| í Pipeline mode enabled                    | JP4          | pins 2 & 3 closed |  |  |
| Pipeline mode disabled                     | JP4          | pins 1 & 2 closed |  |  |
| í Floppy drive disk change signal disabled | JP5          | pins 1 & 2 closed |  |  |
| Floppy drive disk change signal enabled    | JP5          | pins 2 & 3 closed |  |  |
| í Monitor type select color                | JP6          | pins 1 & 2 closed |  |  |
| Monitor type select monochrome             | JP6          | pins 2 & 3 closed |  |  |
| í CMOS memory normal operation             | JP7          | pins 2 & 3 closed |  |  |
| CMOS memory clear                          | JP7          | pins 1 & 2 closed |  |  |
| í Monitor type select Non-MultiSync I      | SW1/switch 1 | open              |  |  |
| Monitor type select MultiSync I            | SW1/switch 1 | closed            |  |  |
| í VGA style select PS/2                    | SW1/switch 2 | closed            |  |  |
| VGA style select AT                        | SW1/switch 2 | open              |  |  |
| í Select 1024 x 768 interlaced             | SW1/switch 5 | open              |  |  |
| Select 1024 x 768 non-interlaced           | SW1/switch 5 | closed            |  |  |

| REFRESH RATE CONFIGURATION          |              |              |  |  |
|-------------------------------------|--------------|--------------|--|--|
| Mode 800 x 600                      | SW1/switch 3 | SW1/switch 4 |  |  |
| 16 colors @ 72Hz/256 colors @ 60Hz  | open         | open         |  |  |
| 16 colors @ 60Hz/256 colors @ 60Hz  | open         | closed       |  |  |
| 16 colors @ 72Hz/256 colors @ 56Hz  | closed       | open         |  |  |
| 16 colors @ 56Hz/256 colors @ 56 Hz | closed       | closed       |  |  |

| DRAM CONFIGURATION |              |              |  |  |
|--------------------|--------------|--------------|--|--|
| Size               | Bank 0       | Bank 1       |  |  |
| 1MB                | (2) 256K x 9 | (2) 256K x 9 |  |  |
| 2MB                | (2) 1M x 9   | NONE         |  |  |
| 4MB                | (2) 1M x 9   | (2) 1M x 9   |  |  |
| 8MB                | (2) 4M x 9   | NONE         |  |  |
| 10MB               | (2) 4M x 9   | (2) 1M x 9   |  |  |
| 16MB               | (2) 4M x 9   | (2) 4M x 9   |  |  |