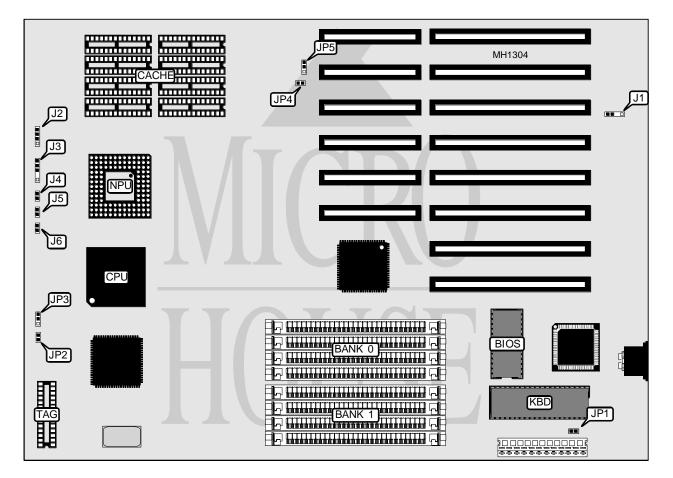

## MICRO COMPUTER SYSTEMS CORPORATION M C S 3 8 6 - A G 4 2

| 0386DX           |
|------------------|
| 3/40MHz          |
| TEQ              |
| 2MB              |
| 4/256KB          |
| 30.2mm x 218.4mm |
| MI               |
| lone             |
| 0387/3167        |
|                  |

| CONNECTIONS         |          |              |          |  |  |  |  |
|---------------------|----------|--------------|----------|--|--|--|--|
| Purpose             | Location | Purpose      | Location |  |  |  |  |
| External battery    | J1       | Turbo switch | J4       |  |  |  |  |
| Speaker             | J2       | Turbo LED    | J5       |  |  |  |  |
| Power LED & keylock | J3       | Reset switch | J6       |  |  |  |  |

## MICRO COMPUTER SYSTEMS CORPORATION M C S 3 8 6 - A G 4 2

... continued from previous page

| USER CONFIGURABLE SETTINGS                                  |        |          |  |  |  |  |
|-------------------------------------------------------------|--------|----------|--|--|--|--|
| Function                                                    | Jumper | Position |  |  |  |  |
| í CPU speed select switchable from turbo switch             | JP1    | open     |  |  |  |  |
| í CPU speed select switchable from turbo switch or keyboard | JP1    | closed   |  |  |  |  |

| DRAM CONFIGURATION |              |              |  |  |  |
|--------------------|--------------|--------------|--|--|--|
| Size               | Bank 0       | Bank 1       |  |  |  |
| 1MB                | (4) 256K x 9 | NONE         |  |  |  |
| 2MB                | (4) 256K x 9 | (4) 256K x 9 |  |  |  |
| 4MB                | (4) 1M x 9   | NONE         |  |  |  |
| 8MB                | (4) 1M x 9   | (4) 1M x 9   |  |  |  |
| 16MB               | (4) 4M x 9   | NONE         |  |  |  |
| 32MB               | (4) 4M x 9   | (4) 4M x 9   |  |  |  |

| SRAM CONFIGURATION |             |             |           |                   |                   |  |  |
|--------------------|-------------|-------------|-----------|-------------------|-------------------|--|--|
| Size               | Cache       | TAG         | JP2 & JP4 | JP3               | JP5               |  |  |
| 64KB               | (8) 8K x 8  | (1) 8K x 8  | open      | pins 1 & 2 closed | pins 1 & 2 closed |  |  |
| 256KB              | (8) 32K x 8 | (1) 32K x 8 | closed    | pins 2 & 3 closed | pins 1 & 2 closed |  |  |