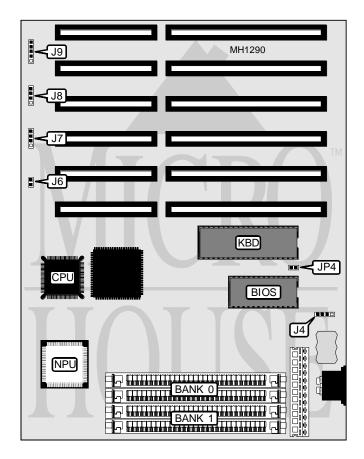

## **CACHING TECH CORPORATION** NESXA MOTHERBOARD

**Processor** 80386SX/CX486SLC **Processor Speed** 25/33/40MHz

**Chip Set** ALI Max. Onboard DRAM 16MB Cache None **BIOS** AMI

**Dimensions** 220mm x 170mm

I/O Options None

**NPU Options** 80387SX/CX83S87

| CONNECTIONS      |               |                     |               |  |
|------------------|---------------|---------------------|---------------|--|
| Purpose          | Location      | Purpose             | Location      |  |
| External battery | J4 pins 1 & 4 | Turbo LED           | J8 pins 1 & 2 |  |
| Reset switch     | J6            | Turbo switch        | J8 pins 3 & 4 |  |
| Speaker          | J7            | Power LED & keylock | 19            |  |

## **CACHING TECH CORPORATION** NESXA MOTHERBOARD

. . . continued from previous page

| USER CONFIGURABLE SETTINGS                   |        |                      |  |  |
|----------------------------------------------|--------|----------------------|--|--|
| Function                                     | Jumper | Position             |  |  |
| í Monitor type select monochrome             | JP4    | pins 1 & 2 closed    |  |  |
| Monitor type select color                    | JP4    | pins 2 & 3 closed    |  |  |
| í Battery select internal (normal operation) | J4     | pins 2 & 3 closed    |  |  |
| Battery select external (normal operation)   | J4     | pins 1 & 4 connected |  |  |
| CMOS memory clear                            | J4     | pins 3 & 4 closed    |  |  |

| DRAM CONFIGURATION |              |              |  |  |
|--------------------|--------------|--------------|--|--|
| Size               | Bank 0       | Bank 1       |  |  |
| 1MB                | (2) 256K x 9 | (2) 256K x 9 |  |  |
| 2MB                | (2) 1M x 9   | NONE         |  |  |
| 4MB                | (2) 1M x 9   | (2) 1M x 9   |  |  |
| 8MB                | (2) 4M x 9   | NONE         |  |  |
| 16MB               | (2) 4M x 9   | (2) 4M x 9   |  |  |