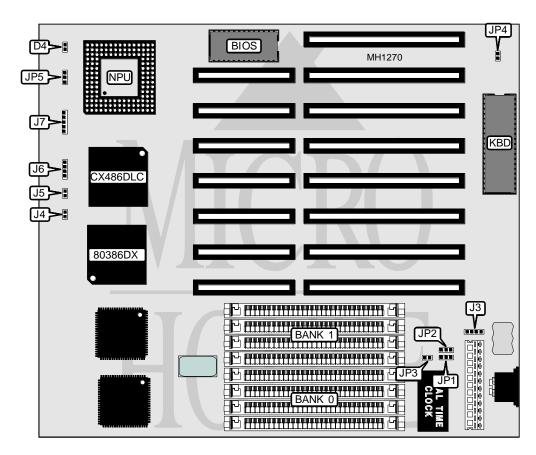

## POLOTEC, INC. MBA-503B

**Processor** 80386DX/CX486DLC **Processor Speed** 25/33/40MHz Micronics **Chip Set** Max. Onboard DRAM 32MB **SRAM Cache** None **BIOS** AMI

**Dimensions** 220mm x 220mm

I/O Options None **NPU Options** 80387/3167

| CONNECTIONS      |          |                     |          |  |
|------------------|----------|---------------------|----------|--|
| Purpose          | Location | Purpose             | Location |  |
| Turbo LED        | D4       | Reset switch        | J5       |  |
| External battery | J3       | Speaker             | J6       |  |
| Parallel port    | J4       | Power LED & keylock | J7       |  |

## POLOTEC, INC. MBA-503B

. . . continued from previous page

| USER CONFIGURABLE SETTINGS     |        |                   |  |  |
|--------------------------------|--------|-------------------|--|--|
| Function                       | Jumper | Position          |  |  |
|                                | JP1    | pins 2 & 3 closed |  |  |
| í RTC type select 146818       | JP3    | closed            |  |  |
|                                | JP1    | pins 1 & 2 closed |  |  |
| RTC type select DS1287         | JP3    | open              |  |  |
| í CMOS memory normal operation | JP2    | pins 1 & 2 closed |  |  |
| CMOS memory clear              | JP2    | pins 2 & 3 closed |  |  |
| í Monitor type select color    | JP4    | closed            |  |  |
| Monitor type select monochrome | JP4    | open              |  |  |
| NPU select 80387               | JP5    | pins 1 & 2 closed |  |  |
| NPU select 3167 or none        | JP5    | pins 2 & 3 closed |  |  |

| DRAM CONFIGURATION |              |              |  |  |  |
|--------------------|--------------|--------------|--|--|--|
| Size               | Bank 0       | Bank 1       |  |  |  |
| 1MB                | (4) 256K x 9 | NONE         |  |  |  |
| 2MB                | (4) 256K x 9 | (4) 256K x 9 |  |  |  |
| 4MB                | (4) 1M x 9   | NONE         |  |  |  |
| 5MB                | (4) 1M x 9   | (4) 256K x 9 |  |  |  |
| 8MB                | (4) 1M x 9   | (4) 1M x 9   |  |  |  |
| 16MB               | (4) 4M x 9   | NONE         |  |  |  |
| 20MB               | (4) 1M x 9   | (4) 4M x 9   |  |  |  |
| 32MB               | (4) 4M x 9   | (4) 4M x 9   |  |  |  |