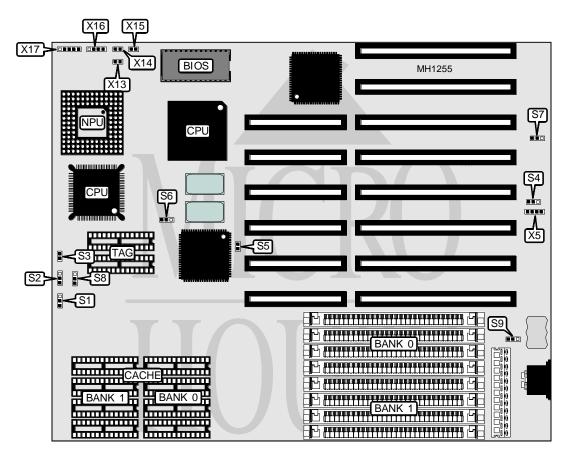

| CONNECTIONS      |          |                     |          |
|------------------|----------|---------------------|----------|
| Purpose          | Location | Purpose             | Location |
| External battery | X5       | Turbo switch        | X15      |
| Reset switch     | X13      | Speaker             | X16      |
| Turbo LED        | X14      | Power LED & keylock | X17      |

## ARNOS INSTRUMENTS & COMPUTER SYSTEMS, INC. A 3 8 6 - 2 5 / 3 3 / 4 0 C

... continued from previous page

| USER CONFIGURABLE SETTINGS                 |        |                   |  |
|--------------------------------------------|--------|-------------------|--|
| Function                                   | Jumper | Position          |  |
| í Factory configured - do not alter        | S3     | open              |  |
| í Battery type select 5VDC or less         | S4     | pins 1 & 2 Closed |  |
| Battery type select greater than 5VDC      | S4     | pins 2 & 3 Closed |  |
| í Monitor type select color                | S5     | closed            |  |
| Monitor type select monochrome             | S5     | open              |  |
| í Factory configured - do not alter        | S6     | pins 2 & 3 Closed |  |
| í Battery select internal                  | S7     | pins 1 & 2 Closed |  |
| Battery select external                    | S7     | pins 2 & 3 Closed |  |
| í Power good signal detect from board      | S9     | pins 1 & 2 Closed |  |
| Power good signal detect from power supply | S9     | pins 2 & 3 Closed |  |

| CPU TYPE CONFIGURATION |                   |                             |  |
|------------------------|-------------------|-----------------------------|--|
| CPU Type               | S6                | S9                          |  |
| 80486DX2               | pins 1 & 2 closed | pins 1 & 2 and 3 & 4 closed |  |
| 80486DX                | pins 1 & 2 closed | pins 1 & 2 and 3 & 4 closed |  |
| 80487SX                | pins 2 & 3 closed | pins 1 & 2 and 3 & 4 closed |  |
| 80486SX                | open              | pins 2 & 3 closed           |  |

| DRAM CONFIGURATION |              |              |  |
|--------------------|--------------|--------------|--|
| Size               | Bank 0       | Bank 1       |  |
| 1MB                | (4) 256K x 9 | NONE         |  |
| 2MB                | (4) 256K x 9 | (4) 256K x 9 |  |
| 4MB                | (4) 1M x 9   | NONE         |  |
| 8MB                | (4) 1M x 9   | (4) 1M x 9   |  |
| 16MB               | (4) 4M x 9   | NONE         |  |
| 32MB               | (4) 4M x 9   | (4) 4M x 9   |  |
| 64MB               | (4) 16M x 9  | NONE         |  |

| CACHE JUMPER CONFIGURATION |                   |                   |                   |
|----------------------------|-------------------|-------------------|-------------------|
| Size                       | S1                | S2                | S8                |
| 64KB                       | pins 1 & 2 closed | pins 1 & 2 closed | pins 1 & 2 closed |
| 128KB                      | pins 1 & 2 closed | pins 1 & 2 closed | pins 2 & 3 closed |
| 256KB                      | pins 2 & 3 closed | pins 2 & 3 closed | pins 2 & 3 closed |

| CACHE CONFIGURATION |             |             |             |
|---------------------|-------------|-------------|-------------|
| Size                | Cache       | Location    | TAG         |
| 64KB                | (8) 8K x 8  | Banks 0 & 1 | (2) 8K x 8  |
| 128KB               | (4) 32K x 8 | Bank 0      | (2) 8K x 8  |
| 256KB               | (8) 32K x 8 | Banks 0 & 1 | (2) 32K x 8 |