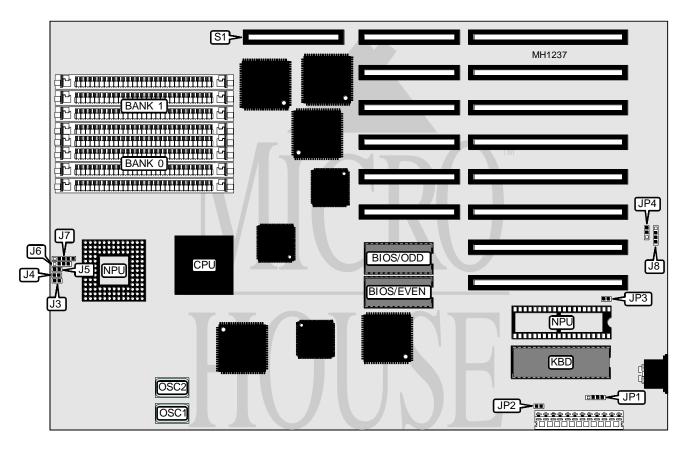

## CH-386-20B

**Processor** 80386DX **Processor Speed** 20MHz **Chip Set** C & T Max. Onboard DRAM 8MB **SRAM Cache** None

**BIOS** AMI/Award/Phoenix **Dimensions** 218.4mm x 330.2mm

I/O Options 32-bit external memory card slot

**NPU Options** 80287/80387/3167

| CONNECTIONS  |          |                             |          |  |
|--------------|----------|-----------------------------|----------|--|
| Purpose      | Location | Purpose                     | Location |  |
| Reset switch | J3       | Power LED & keylock         | J7       |  |
| Turbo LED    | J4       | External battery            | J8       |  |
| Turbo switch | J5       | 32-bit external memory card | S1       |  |
| Speaker      | J6       |                             |          |  |

## CHICONY, INC. CH-386-20B

. . . continued from previous page

| USER CONFIGURABLE SETTINGS           |        |                   |  |  |
|--------------------------------------|--------|-------------------|--|--|
| Function                             | Jumper | Position          |  |  |
| í Factory configured - do not alter  | JP1    | unknown           |  |  |
| í Monitor type select monochrome     | JP2    | open              |  |  |
| Monitor type select color            | JP2    | closed            |  |  |
| í NPU type select 80287/3167 or none | JP3    | closed            |  |  |
| NPU type select 80387                | JP3    | open              |  |  |
| í CMOS memory normal operation       | JP4    | pins 1 & 2 closed |  |  |
| í CMOS memory clear                  | JP4    | pins 2 & 3 closed |  |  |

| DRAM CONFIGURATION |              |              |  |  |
|--------------------|--------------|--------------|--|--|
| Size               | Bank 0       | Bank 1       |  |  |
| 1MB                | (4) 256K x 9 | NONE         |  |  |
| 2MB                | (4) 256K x 9 | (4) 256K x 9 |  |  |
| 4MB                | (4) 1M x 9   | NONE         |  |  |
| 8MB                | (4) 1M x 9   | (4) 1M x 9   |  |  |