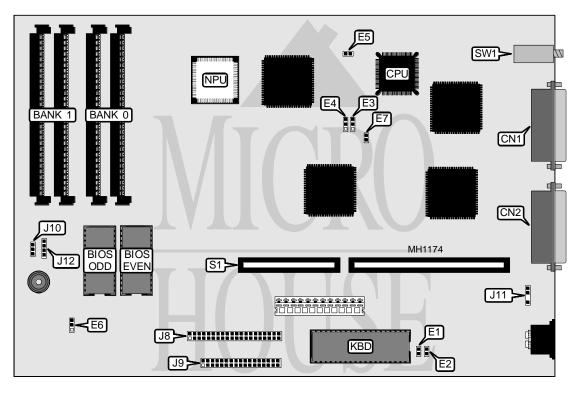

## AST RESEARCH, INC. BRAVO 386SX/16 (202343-001, 003)

| Processor         | 80386SX                                                           |
|-------------------|-------------------------------------------------------------------|
| Processor Speed   | 16MHz                                                             |
| Chip Set          | AST                                                               |
| Max. Onboard DRAM | 4MB                                                               |
| SRAM Cache        | None                                                              |
| BIOS              | AST                                                               |
| Dimensions        | 286mm x 190mm                                                     |
| I/O Options       | Floppy drive interface, IDE interface, parallel port, serial port |
| NPU Options       | 80387SX                                                           |
|                   |                                                                   |

| CONNECTIONS            |          |                   |          |  |  |
|------------------------|----------|-------------------|----------|--|--|
| Purpose                | Location | Purpose           | Location |  |  |
| Parallel port          | CN1      | External battery  | J11      |  |  |
| Serial port 1 (COM1)   | CN2      | IDE interface LED | J12      |  |  |
| IDE interface          | 18       | Riser card        | S1       |  |  |
| Floppy drive interface | 19       | Reset switch      | SW1      |  |  |
| Power LED              | J10      |                   |          |  |  |

## AST RESEARCH, INC. BRAVO 386SX/16 (202343-001, 003)

... continued from previous page

| USER CONFIGURABLE SETTINGS          |        |                   |  |  |
|-------------------------------------|--------|-------------------|--|--|
| Function                            | Jumper | Position          |  |  |
| í POST loop disabled (factory test) | E1     | open              |  |  |
| POST loop enabled                   | E1     | closed            |  |  |
| í Keyboard select installed         | E2     | open              |  |  |
| Keyboard select not instaled        | E2     | closed            |  |  |
| í Factory configured - do not alter | E3     | pins 2 & 3 closed |  |  |
| í Factory configured - do not alter | E4     | pins 2 & 3 closed |  |  |
| í Factory configured - do not alter | E5     | closed            |  |  |
| í Monitor type select color         | E6     | pins 1 & 2 closed |  |  |
| Monitor type select monochrome      | E6     | pins 2 & 3 closed |  |  |
| í Factory configured - do not alter | E7     | closed            |  |  |

| DRAM CONFIGURATION |              |              |  |  |
|--------------------|--------------|--------------|--|--|
| Size               | Bank 0       | Bank 1       |  |  |
| 512KB              | (2) 256K x 9 | NONE         |  |  |
| 1MB                | (2) 256K x 9 | (2) 256K x 9 |  |  |
| 2MB                | (2) 1M x 9   | NONE         |  |  |
| 4MB                | (2) 1M x 9   | (2) 1M x 9   |  |  |