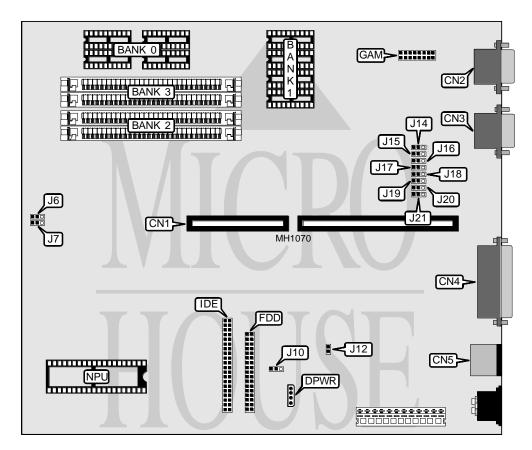

## 286 SYSTEM (PART #368987-01 REV B)

80286 **Processor Processor Speed** 8/10MHz **Chip Set** Unidentified Max. Onboard DRAM 16MB Cache None **BIOS** Commodore **Dimensions** 254mm x 218mm

I/O Options 16-bit riser card slot, bus mouse port, floppy interface, game port, IDE interface, parallel

port, serial ports (2)

**NPU Options** 80287

| CONNECTIONS       |          |                        |          |
|-------------------|----------|------------------------|----------|
| Purpose           | Location | Purpose                | Location |
| 16-bit riser card | CN1      | Drive power            | DPWR     |
| Serial port 1     | CN2      | Floppy drive interface | FDD      |
| Serial port 2     | CN3      | Game port              | GAM      |
| Parallel port     | CN4      | IDE drive interface    | IDE      |
| Bus mouse port    | CN5      |                        |          |

## COMMODORE BUSINESS MACHINES, INC. 286 SYSTEM (PART #368987-01 REV B)

. . . continued from previous page

| USER CONFIGURABLE SETTINGS       |        |                   |  |
|----------------------------------|--------|-------------------|--|
| Function                         | Jumper | Position          |  |
| í Battery type select internal   | J10    | pins 2 & 3 closed |  |
| Battery type select external     | J10    | pins 1 & 2 closed |  |
| í Monitor type select monochrome | J12    | Closed            |  |
| Monitor type select color        | J12    | Open              |  |
| í IDE interface enabled          | J14    | pins 1 & 2 closed |  |
| IDE interface disabled           | J14    | pins 2 & 3 closed |  |
| í Floppy drive interface enabled | J15    | pins 1 & 2 closed |  |
| Floppy drive interface disabled  | J15    | pins 2 & 3 closed |  |

| DRAM CONFIGURATION |            |            |              |              |
|--------------------|------------|------------|--------------|--------------|
| Size               | Bank 0     | Bank 1     | Bank 2       | Bank 3       |
| 512KB              | (4) 44256  | NONE       | NONE         | NONE         |
| 1MB                | (4) 44256  | (4) 44256  | NONE         | NONE         |
| 1.5MB              | (4) 44256  | (4) 44256  | (2) 256K x 9 | NONE         |
| 2MB                | (4) 44256  | (4) 44256  | (2) 256K x 9 | (2) 256K x 9 |
| 2MB                | (4) 441000 | NONE       | NONE         | NONE         |
| 3MB                | (4) 44256  | (4) 44256  | (2) 1M x 9   | NONE         |
| 4MB                | NONE       | NONE       | (2) 1M x 9   | (2) 1M x 9   |
| 4MB                | (4) 441000 | (4) 441000 | NONE         | NONE         |
| 5MB                | (4) 44256  | (4) 44256  | (2) 1M x 9   | (2) 1M x 9   |
| 8MB                | (4) 444000 | NONE       | NONE         | NONE         |
| 16MB               | (4) 444000 | (4) 444000 | NONE         | NONE         |
| 16MB               | NONE       | NONE       | (2) 4M x 9   | (2) 4M x 9   |

| DRAM JUMPER CONFIGURATION |                   |                   |  |  |
|---------------------------|-------------------|-------------------|--|--|
| Size                      | J6                | J7                |  |  |
| 512KB                     | pins 2 & 3 closed | pins 2 & 3 closed |  |  |
| 1MB                       | pins 2 & 3 closed | pins 2 & 3 closed |  |  |
| 1.5MB                     | pins 2 & 3 closed | pins 2 & 3 closed |  |  |
| 2MB                       | pins 2 & 3 closed | pins 2 & 3 closed |  |  |
| 2MB                       | pins 2 & 3 closed | pins 2 & 3 closed |  |  |
| 3MB                       | pins 2 & 3 closed | pins 2 & 3 closed |  |  |
| 4MB                       | pins 1 & 2 closed | pins 1 & 2 closed |  |  |
| 4MB                       | pins 2 & 3 closed | pins 2 & 3 closed |  |  |
| 5MB                       | pins 2 & 3 closed | pins 2 & 3 closed |  |  |
| 8MB                       | pins 2 & 3 closed | pins 2 & 3 closed |  |  |
| 16MB                      | pins 2 & 3 closed | pins 2 & 3 closed |  |  |
| 16MB                      | pins 1 & 2 closed | pins 1 & 2 closed |  |  |

## COMMODORE BUSINESS MACHINES, INC. 286 SYSTEM (PART #368987-01 REV B)

. . . continued from previous page

| SERIAL PORT CONFIGURATION |          |                   |                   |                   |
|---------------------------|----------|-------------------|-------------------|-------------------|
| CN1                       | CN2      | J16               | J17               | J18               |
| COM1                      | COM2     | pins 1 & 2 closed | pins 1 & 2 closed | pins 1 & 2 closed |
| COM1                      | Disabled | pins 1 & 2 closed | pins 2 & 3 closed | pins 1 & 2 closed |
| Disabled                  | COM1     | pins 2 & 3 closed | pins 1 & 2 closed | pins 2 & 3 closed |
| COM2                      | COM1     | pins 2 & 3 closed | pins 1 & 2 closed | pins 1 & 2 closed |
| COM2                      | Disabled | pins 2 & 3 closed | pins 2 & 3 closed | pins 1 & 2 closed |
| Disabled                  | COM2     | pins 1 & 2 closed | pins 1 & 2 closed | pins 2 & 3 closed |
| Disabled                  | Disabled | N/A               | pins 2 & 3 closed | pins 2 & 3 closed |

| PARALLEL PORT CONFIGURATION |                   |                   |                   |  |
|-----------------------------|-------------------|-------------------|-------------------|--|
| LPT                         | J19               | J20               | J21               |  |
| LPT1                        | pins 1 & 2 closed | pins 2 & 3 closed | pins 1 & 2 closed |  |
| LPT2                        | pins 1 & 2 closed | pins 1 & 2 closed | pins 1 & 2 closed |  |
| LPT3                        | pins 2 & 3 closed | pins 1 & 2 closed | pins 1 & 2 closed |  |
| Disabled                    | pins 2 & 3 closed | pins 2 & 3 closed | pins 2 & 3 closed |  |