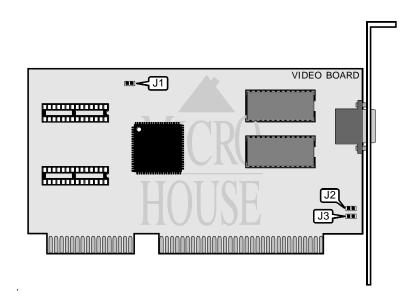

| VIDEO BOARD CONFIGURATION         |        |          |  |
|-----------------------------------|--------|----------|--|
| Function                          | Jumper | Position |  |
| í VGA board enabled               | J1     | Closed   |  |
| VGA board disabled (VESA enabled) | J1     | Open     |  |
| í VGA 1024 x 768 mode disabled    | J2     | Open     |  |
| VGA 1024 x 768 mode enabled       | J2     | Closed   |  |
| í Monitor type select color       | J3     | Open     |  |
| Monitor type select monochrome    | J3     | Closed   |  |