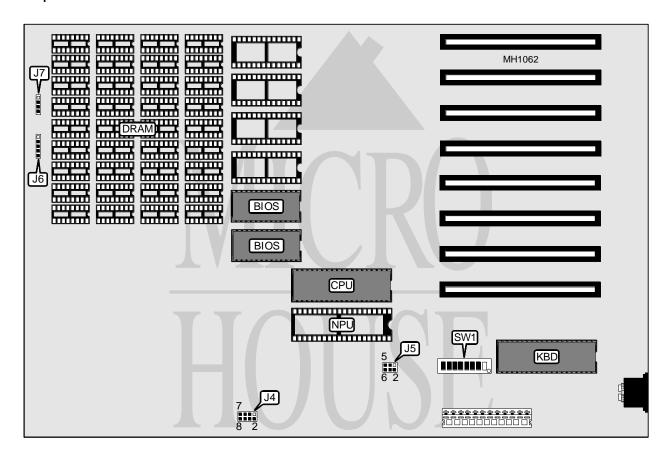

| CONNECTIONS         |          |         |          |  |
|---------------------|----------|---------|----------|--|
| Purpose             | Location | Purpose | Location |  |
| Power LED & keylock | J6       | Speaker | J7       |  |

Continued on next page . . .

## AMERICAN RESEARCH CORPORATION MODEL 8/10 SYSTEM

. . . continued from previous page

| USER CONFIGURABLE SETTINGS                  |               |                   |  |  |
|---------------------------------------------|---------------|-------------------|--|--|
| Function                                    | Jumper/Switch | Position          |  |  |
| í Wait states select zero                   | J4            | pins 7 & 8 closed |  |  |
| Wait state select one                       | J4            | pins 5 & 6 closed |  |  |
| Wait states select two                      | J4            | pins 3 & 4 closed |  |  |
| Wait states select three                    | J4            | pins 1 & 2 closed |  |  |
| í CPU speed select switchable from keyboard | J5            | pins 5 & 6 closed |  |  |
| CPU speed select fast                       | J5            | pins 3 & 4 closed |  |  |
| CPU speed select slow                       | J5            | pins 1 & 2 closed |  |  |
| í DRAM test at power-on enabled             | SW1/1         | Off               |  |  |
| DRAM test at power-on disabled              | SW1/1         | On                |  |  |
| í NPU disabled                              | SW1/2         | On                |  |  |
| NPU enabled                                 | SW1/2         | Off               |  |  |
| í Factory configured - do not alter         | SW1/3         | Off               |  |  |
| í Factory configured - do not alter         | SW1/4         | Off               |  |  |