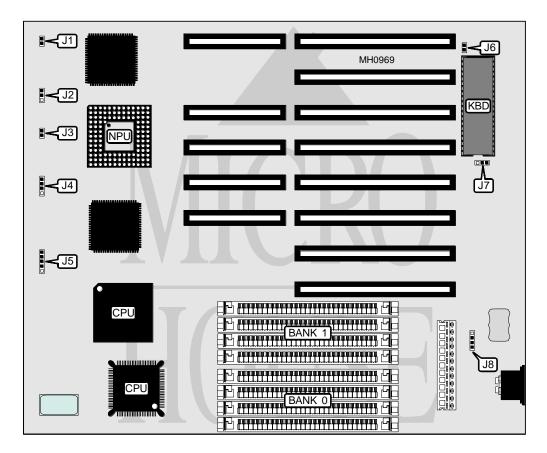

## GIGA-BYTE TECHNOLOGY CO., LTD. GA-386PM VER. 1

**Processor** 80386DX **Processor Speed** 33MHz **Chip Set** OPTI Max. Onboard DRAM 32MB **SRAM Cache** None **BIOS** AMI

330.2mm x 218.4mm **Dimensions** 

I/O Options None **NPU Options** 80387/3167

| CONNECTIONS                                                                       |          |                     |          |  |
|-----------------------------------------------------------------------------------|----------|---------------------|----------|--|
| Purpose                                                                           | Location | Purpose             | Location |  |
| Turbo LED                                                                         | J1       | Speaker             | J4       |  |
| Turbo switch                                                                      | J2       | Power LED & Keylock | J5       |  |
| Reset switch                                                                      | J3       | External battery    | J8       |  |
| Note: The board may contain either a surface mounted or a socketed CPU, not both. |          |                     |          |  |

## GIGA-BYTE TECHNOLOGY CO., LTD. GA-386PM VER. 1

. . . continued from previous page

| USER CONFIGURABLE SETTINGS     |        |                   |  |  |
|--------------------------------|--------|-------------------|--|--|
| Function                       | Jumper | Position          |  |  |
| í Monitor type select color    | J6     | closed            |  |  |
| Monitor type select monochrome | J6     | open              |  |  |
| í CMOS memory normal operation | J7     | pins 2 & 3 closed |  |  |
| CMOS memory clear              | J7     | pins 1 & 2 closed |  |  |

| DRAM CONFIGURATION |              |              |  |  |
|--------------------|--------------|--------------|--|--|
| Size               | Bank 0       | Bank 1       |  |  |
| 1MB                | (4) 256K x 9 | NONE         |  |  |
| 2MB                | (4) 256K x 9 | (4) 256K x 9 |  |  |
| 4MB                | (4) 1M x 9   | NONE         |  |  |
| 8MB                | (4) 1M x 9   | (4) 1M x 9   |  |  |
| 16MB               | (4) 4M x 9   | NONE         |  |  |
| 32MB               | (4) 4M x 9   | (4) 4M x 9   |  |  |