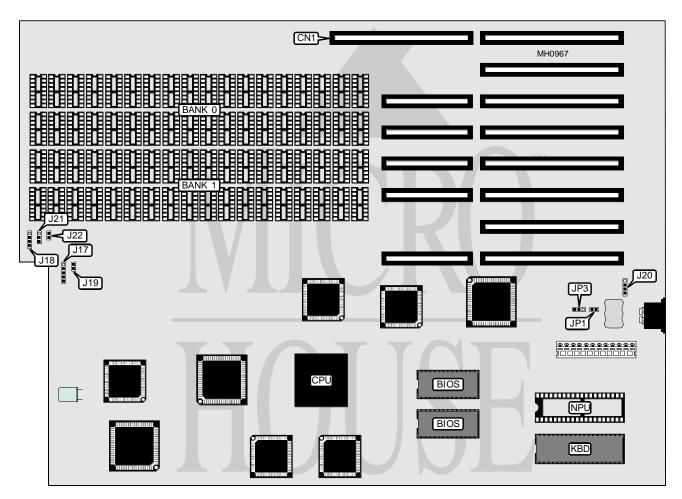

## UNIDENTIFIED BT-3MM

Processor 80386DX **Processor Speed** 16/20MHz C & T **Chip Set** Max. Onboard DRAM 2MB Cache None **BIOS** AMI/Phoenix **Dimensions** 384mm x 276mm

I/O Options 32-bit external memory card slot

**NPU Options** 80287

| CONNECTIONS                 |          |                  |          |  |
|-----------------------------|----------|------------------|----------|--|
| Purpose                     | Location | Purpose          | Location |  |
| 32-bit external memory card | CN1      | External battery | J20      |  |
| Power LED & keylock         | J17      | Turbo switch     | J21      |  |
| Speaker                     | J18      | Turbo LED        | J22      |  |
| Reset switch                | J19      |                  |          |  |

Continued on next page . . .

## BT-3MM

. . . continued from previous page

| USER CONFIGURABLE SETTINGS     |        |                   |  |  |
|--------------------------------|--------|-------------------|--|--|
| Function                       | Jumper | Position          |  |  |
| í NPU disabled                 | JP1    | Open              |  |  |
| NPU enabled                    | JP1    | Closed            |  |  |
| í Monitor type select color    | JP3    | pins 1 & 2 closed |  |  |
| Monitor type select monochrome | JP3    | pins 2 & 3 closed |  |  |

| DRAM CONFIGURATION |            |            |  |  |
|--------------------|------------|------------|--|--|
| Size               | Bank 0     | Bank 1     |  |  |
| 1MB                | (36) 41256 | NONE       |  |  |
| 2MB                | (36) 41256 | (36) 41256 |  |  |