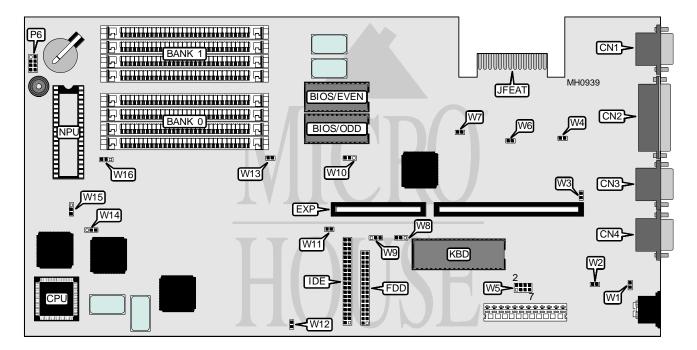

**NPU Options** 

| CONNECTIONS       |          |                        |          |  |  |
|-------------------|----------|------------------------|----------|--|--|
| Purpose           | Location | Purpose                | Location |  |  |
| VGA port          | CN1      | Floppy drive interface | FDD      |  |  |
| Parallel port     | CN2      | IDE interface          | IDE      |  |  |
| Serial port 2     | CN3      | VGA pass-through       | JFEAT    |  |  |
| Serial port 1     | CN4      | Power LED & keylock    | P6       |  |  |
| 16-bit riser card | EXP      | Reset switch           | W12      |  |  |

## **DELL COMPUTER CORPORATION** SYSTEM 220E

. . . continued from previous page

| USER CONFIGURABLE SETTINGS                                |               |                   |  |  |
|-----------------------------------------------------------|---------------|-------------------|--|--|
| Function                                                  | Jumper        | Position          |  |  |
| í Monitor type select color                               | W1            | Closed            |  |  |
| Monitor type select monochrome                            | W1            | Open              |  |  |
| í Factory test disabled                                   | W2            | Open              |  |  |
| Factory test enabled                                      | W2            | Closed            |  |  |
| í Factory configured - do not alter                       | W3            | Open              |  |  |
| í Factory configured - do not alter                       | W4            | Open              |  |  |
| í Serial port 2 enabled (IRQ4)                            | W5 pins 1 & 2 | Closed            |  |  |
| Serial port 2 disabled (IRQ4 not used)                    | W5 pins 1 & 2 | Open              |  |  |
| í Serial port 1 enabled (IRQ3)                            | W5 pins 3 & 4 | Closed            |  |  |
| Serial port 1 disabled (IRQ3 not used)                    | W5 pins 3 & 4 | Open              |  |  |
| í Factory configured - do not alter (IRQ5 not used)       | W5 pins 5 & 6 | Open              |  |  |
| í Parallel port enabled (IRQ7)                            | W5 pins 7 & 8 | Closed            |  |  |
| Parallel port disabled (IRQ7 not used)                    | W5 pins 7 & 8 | Open              |  |  |
| í IDE interface enabled                                   | W6            | Closed            |  |  |
| IDE interface disabled                                    | W6            | Open              |  |  |
| í Floppy interface enabled                                | W7            | Closed            |  |  |
| Floppy interface disabled                                 | W7            | Open              |  |  |
| í Factory configured - do not alter                       | W8            | pins 2 & 3 closed |  |  |
| í IDE drive installed select 1:1 interleave "Type B"      | W9            | pins 1 & 2 closed |  |  |
| IDE drive installed select 3:1 interleave "Type A"        | W9            | pins 2 & 3 closed |  |  |
| í VGA port enabled                                        | W10           | pins 1 & 2 closed |  |  |
| VGA port disabled                                         | W10           | pins 2 & 3 closed |  |  |
| í Tri-state diagnostic signal indicates true drive state  | W11           | pins 2 & 3 closed |  |  |
| Tri-state diagnostic signal forced to "passed diagnostic" | W11           | pins 1 & 2 closed |  |  |
| í Factory configured - do not alter                       | W13           | pins 1 & 2 closed |  |  |
| í BIOS type select 27256                                  | W14           | pins 2 & 3 closed |  |  |
| BIOS type select 27512                                    | W14           | pins 1 & 2 closed |  |  |