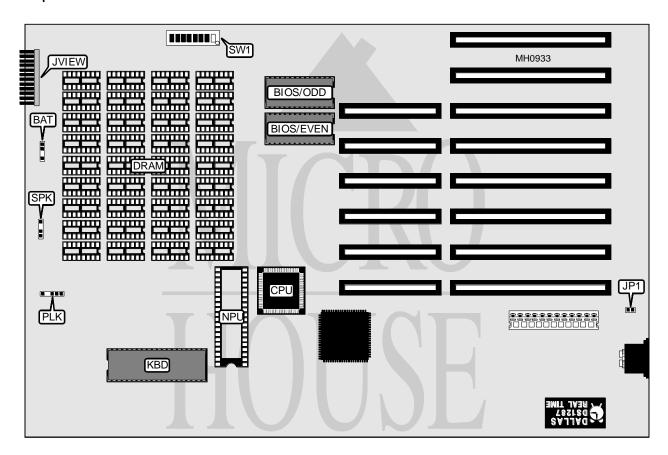

| CONNECTIONS         |          |                        |          |  |  |
|---------------------|----------|------------------------|----------|--|--|
| Purpose             | Location | Purpose                | Location |  |  |
| External battery    | BAT      | Speaker                | SPK      |  |  |
| Power LED & keylock | PLK      | Front panel status LCD | JVIEW    |  |  |

Continued on next page . . .

## **DELL COMPUTER CORPORATION** 286 - 8/10/12 SYSTEM

. . . continued from previous page

| USER CONFIGURABLE SETTINGS                         |               |          |  |  |  |
|----------------------------------------------------|---------------|----------|--|--|--|
| Function                                           | Jumper/Switch | Position |  |  |  |
| í Factory configured - do not alter                | JP1           | N/A      |  |  |  |
| í Monitor type select monochrome                   | SW1/1         | Off      |  |  |  |
| Monitor type select color                          | SW1/1         | On       |  |  |  |
| í Front panel LED (green) select power indicator   | SW1/2         | Off      |  |  |  |
| Front panel LED (green) select CPU speed indicator | SW1/2         | On       |  |  |  |
| í BIOS type select 27256                           | SW1/3         | On       |  |  |  |
| BIOS type select 27128                             | SW1/3         | Off      |  |  |  |
| í Maintenance mode disabled                        | SW1/4         | Off      |  |  |  |
| Maintenance mode enabled                           | SW1/4         | On       |  |  |  |
| í Factory configured - do not alter                | SW1/5         | Off      |  |  |  |

| DRAM SWITCH CONFIGURATION                                              |       |       |       |  |  |  |
|------------------------------------------------------------------------|-------|-------|-------|--|--|--|
| DRAM Split                                                             | SW1/6 | SW1/7 | SW1/8 |  |  |  |
| í 640KB base / 384KB extended                                          | On    | Off   | Off   |  |  |  |
| 512KB base / 512KB extended                                            | Off   | Off   | Off   |  |  |  |
| System only recognizes 640KB of DRAM                                   | Off   | Off   | On    |  |  |  |
| System only recognizes 512KB of DRAM                                   | Off   | On    | Off   |  |  |  |
| System only recognizes 256KB of DRAM                                   | Off   | On    | On    |  |  |  |
| Note: System memory is factory configured at 1MB and is not alterable. |       |       |       |  |  |  |