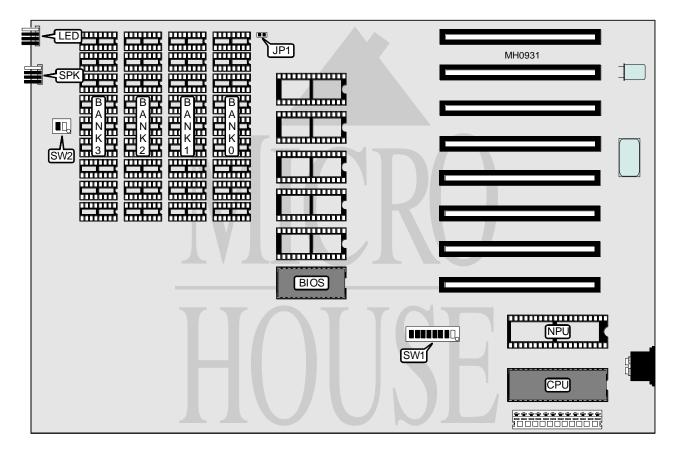

| CONNECTIONS |          |                       |          |
|-------------|----------|-----------------------|----------|
| Purpose     | Location | Purpose               | Location |
| Speaker     | SPK      | Turbo LED & power LED | LED      |

## **DELL COMPUTER CORPORATION** GOLDEN TURBO

. . . continued from previous page

| USER CONFIGURABLE SETTINGS          |        |          |  |
|-------------------------------------|--------|----------|--|
| Function                            | Switch | Position |  |
| í Factory configured - do not alter | SW1/1  | Off      |  |
| í NPU disabled                      | SW1/2  | On       |  |
| NPU enabled                         | SW1/2  | Off      |  |
| í Factory configured - do not alter | SW1/3  | Off      |  |
| í Factory configured - do not alter | SW1/4  | Off      |  |

| DRAM JUMPER CONFIGURATION                                                                                 |        |  |
|-----------------------------------------------------------------------------------------------------------|--------|--|
| Size                                                                                                      | JP1    |  |
| 256KB                                                                                                     | Open   |  |
| 640KB                                                                                                     | Closed |  |
| Note: System memory is factory configured at 640KB and should not be removed. Setting JP1 open forces the |        |  |

system to only recognize 256KB.

| CPU SPEED CONFIGURATION |       |       |  |
|-------------------------|-------|-------|--|
| Speed                   | SW2/1 | SW2/2 |  |
| Fast                    | On    | Off   |  |
| Normal                  | Off   | On    |  |

| FLOPPY DRIVE CONFIGURATION |       |       |  |
|----------------------------|-------|-------|--|
| Drives installed           | SW1/7 | SW1/8 |  |
| 1                          | On    | On    |  |
| 2                          | Off   | On    |  |
| 3                          | On    | Off   |  |
| 4                          | Off   | Off   |  |

|      | MONITOR CONFIGURATION |       |
|------|-----------------------|-------|
| Туре | SW1/5                 | SW1/6 |
| EGA  | On                    | On    |
| CGA  | On                    | Off   |
| MDA  | Off                   | Off   |