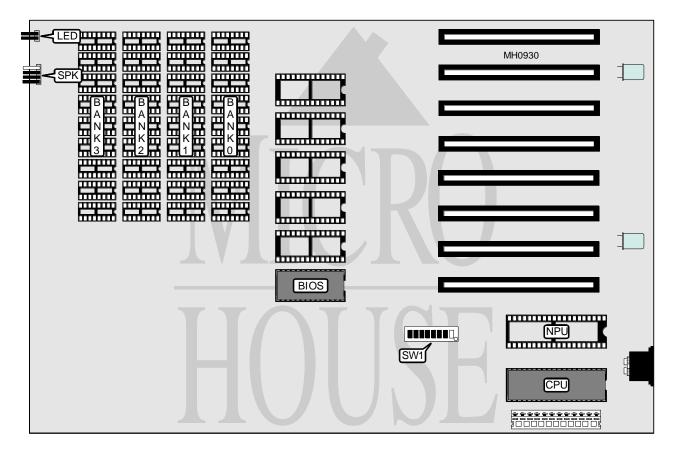

## **DELL COMPUTER CORPORATION** TURBO WUGO

8088 **Processor Processor Speed** 4.77/6MHz **Chip Set** None Max. Onboard DRAM 640KB Cache None **BIOS** Phoenix

334mm x 218mm **Dimensions** 

I/O Options None **NPU Options** 8087

| CONNECTIONS |          |           |          |  |
|-------------|----------|-----------|----------|--|
| Purpose     | Location | Purpose   | Location |  |
| Speaker     | SPK      | Turbo LED | LED      |  |

## **DELL COMPUTER CORPORATION** TURBO WUGO

. . . continued from previous page

| USER CONFIGURABLE SETTINGS          |        |          |  |  |
|-------------------------------------|--------|----------|--|--|
| Function                            | Switch | Position |  |  |
| í Factory configured - do not alter | SW1/1  | Off      |  |  |
| í NPU disabled                      | SW1/2  | On       |  |  |
| NPU enabled                         | SW1/2  | Off      |  |  |
| í Factory configured - do not alter | SW1/3  | Off      |  |  |
| í Factory configured - do not alter | SW1/4  | Off      |  |  |

| DRAM CONFIGURATION                                                          |  |  |
|-----------------------------------------------------------------------------|--|--|
| Note: Board is factory intalled with 640KB of DRAM and is not configurable. |  |  |

| FLOPPY DRIVE CONFIGURATION |       |       |  |  |
|----------------------------|-------|-------|--|--|
| Drives installed           | SW1/7 | SW1/8 |  |  |
| 1                          | On    | On    |  |  |
| 2                          | Off   | On    |  |  |
| 3                          | On    | Off   |  |  |
| 4                          | Off   | Off   |  |  |

| MONITOR CONFIGURATION |       |       |  |  |
|-----------------------|-------|-------|--|--|
| Function              | SW1/5 | SW1/6 |  |  |
| EGA                   | On    | On    |  |  |
| CGA                   | On    | Off   |  |  |
| MDA                   | Off   | Off   |  |  |