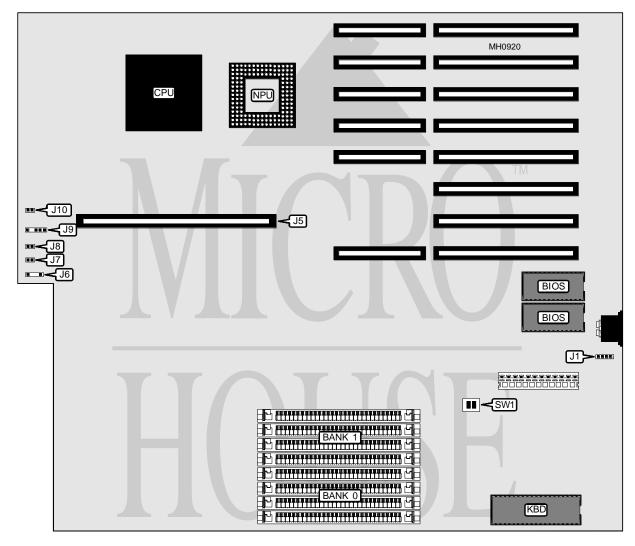

**NPU Options** 4167

| CONNECTIONS                 |          |                     |          |  |
|-----------------------------|----------|---------------------|----------|--|
| Purpose                     | Location | Purpose             | Location |  |
| External battery            | J1       | Reset switch        | 18       |  |
| 32-bit external memory card | J5       | Power LED & keylock | J9       |  |
| Speaker                     | J6       | Turbo LED           | J10      |  |
| Turbo switch                | J7       |                     |          |  |

## AMERICAN MEGATRENDS, INC. 486 VOYAGER

 $\dots$  continued from previous page

| USER CONFIGURABLE SETTINGS                                                                                      |        |          |  |  |
|-----------------------------------------------------------------------------------------------------------------|--------|----------|--|--|
| Function                                                                                                        | Switch | Position |  |  |
| í Factory configured - do not alter                                                                             | SW1/1  | Off      |  |  |
| í Monitor type select monochrome                                                                                | SW1/2  | Off      |  |  |
| Monitor type select color                                                                                       | SW1/2  | On       |  |  |
| Note: Cache is factory installed and is not configurable. The size and location of cache & tag is unidentified. |        |          |  |  |

| DRAM CONFIGURATION |              |              |  |  |
|--------------------|--------------|--------------|--|--|
| Size               | Bank 0       | Bank 1       |  |  |
| 1MB                | (4) 256K x 9 | NONE         |  |  |
| 2MB                | (4) 256K x 9 | (4) 256K x 9 |  |  |
| 4MB                | (4) 1M x 9   | NONE         |  |  |
| 8MB                | (4) 1M x 9   | (4) 1M x 9   |  |  |
| 16MB               | (4) 4M x 9   | NONE         |  |  |
| 32MB               | (4) 4M x 9   | (4) 4M x 9   |  |  |