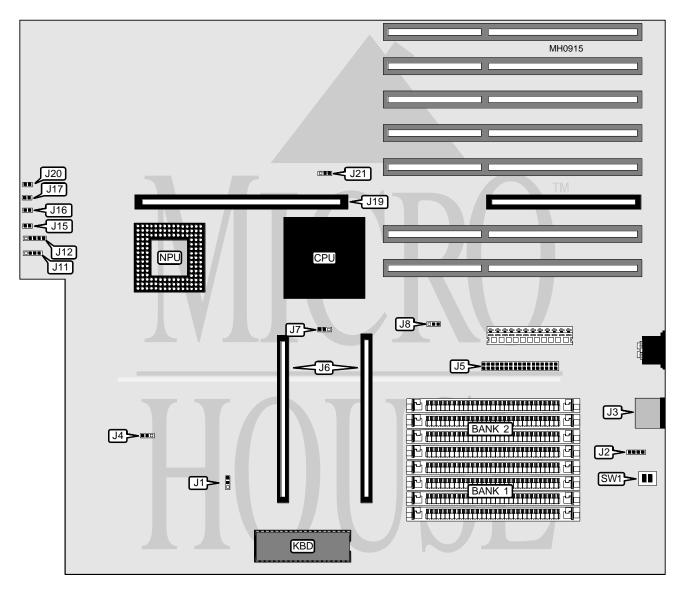

## AMERICAN MEGATRENDS, INC. 486 EISA ENTERPRISE

... continued from previous page

| CONNECTIONS             |          |                             |          |  |  |
|-------------------------|----------|-----------------------------|----------|--|--|
| Purpose                 | Location | Purpose                     | Location |  |  |
| External battery        | J2       | Reset switch                | J15      |  |  |
| PS/2 mouse port         | J3       | Turbo switch                | J16      |  |  |
| Floppy interface        | J5       | Turbo LED                   | J17      |  |  |
| Cache module connectors | J6       | 32-bit external memory card | J19      |  |  |
| Speaker                 | J11      | Diagnostic LED              | J20      |  |  |
| Power LED & keylock     | J12      |                             |          |  |  |

| USER CONFIGURABLE SETTINGS                                |               |                   |  |  |
|-----------------------------------------------------------|---------------|-------------------|--|--|
| Function                                                  | Jumper/Switch | Position          |  |  |
| í Factory configured - do not alter                       | J1            | Open              |  |  |
| í Factory configured - do not alter                       | J4            | N/A               |  |  |
| í Floppy drive type select most drives (normal)           | J8            | pins 1 & 2 closed |  |  |
| Floppy drive type select PS/2 compatible(reversed DENSEL) | J8            | pins 2 & 3 closed |  |  |
| í Factory configured - do not alter                       | J21           | N/A               |  |  |
| í Factory configured - do not alter                       | SW1/1         | Off               |  |  |
| í Monitor type select monochrome                          | SW1/2         | Off               |  |  |
| Monitor type select color                                 | SW1/2         | On                |  |  |

| DRAM CONFIGURATION |            |            |  |  |
|--------------------|------------|------------|--|--|
| Size               | Bank 1     | Bank 2     |  |  |
| 4MB                | (4) 1M x 9 | NONE       |  |  |
| 8MB                | (4) 1M x 9 | (4) 1M x 9 |  |  |
| 16MB               | (4) 4M x 9 | NONE       |  |  |
| 32MB               | (4) 4M x 9 | (4) 4M x 9 |  |  |

| DRAM JUMPER CONFIGURATION |        |  |  |  |
|---------------------------|--------|--|--|--|
| Size                      | J7     |  |  |  |
| 4MB                       | Open   |  |  |  |
| 8MB                       | Open   |  |  |  |
| 16MB                      | Closed |  |  |  |
| 32MB                      | Closed |  |  |  |