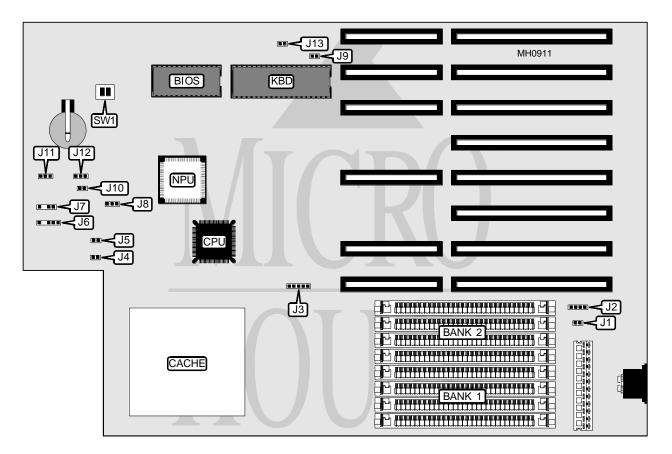

| CONNECTIONS      |          |                     |          |  |
|------------------|----------|---------------------|----------|--|
| Purpose          | Location | Purpose             | Location |  |
| External battery | J2       | Power LED & keylock | J6       |  |
| Reset switch     | J4       | Speaker             | J7       |  |
| Turbo LED        | J5       | Turbo switch        | J10      |  |

## AMERICAN MEGATRENDS, INC. AMI 3865X CACHE

... continued from previous page

| USER CONFIGURABLE SETTINGS                                                                                            |               |                          |  |  |
|-----------------------------------------------------------------------------------------------------------------------|---------------|--------------------------|--|--|
| Function                                                                                                              | Jumper/Switch | Position                 |  |  |
| í Battery select internal                                                                                             | J1            | Closed                   |  |  |
| Battery select external                                                                                               | J1            | Open                     |  |  |
| DRAM address sequence select bank 1, then bank 2                                                                      | J3            | pins 1 & 2, 3 & 4 closed |  |  |
| DRAM address sequence select bank 2, then bank 1                                                                      | J3            | pins 2 & 3, 4 & 5 closed |  |  |
| í Factory configured - do not alter                                                                                   | 8L            | N/A                      |  |  |
| í CMOS memory normal operation                                                                                        | J9            | Open                     |  |  |
| CMOS memory clear                                                                                                     | J9            | Closed                   |  |  |
| í Factory configured - do not alter                                                                                   | J11           | N/A                      |  |  |
| í Factory configured - do not alter                                                                                   | J12           | N/A                      |  |  |
| í Factory configured - do not alter                                                                                   | J13           | N/A                      |  |  |
| í Factory configured - do not alter                                                                                   | SW1/1         | Off                      |  |  |
| í Monitor type select monochrome                                                                                      | SW1/2         | Off                      |  |  |
| Monitor type select color                                                                                             | SW1/2         | On                       |  |  |
| Note : Cache is factory installed , and is not configurable. The size and location of cache and tag are unidentified. |               |                          |  |  |