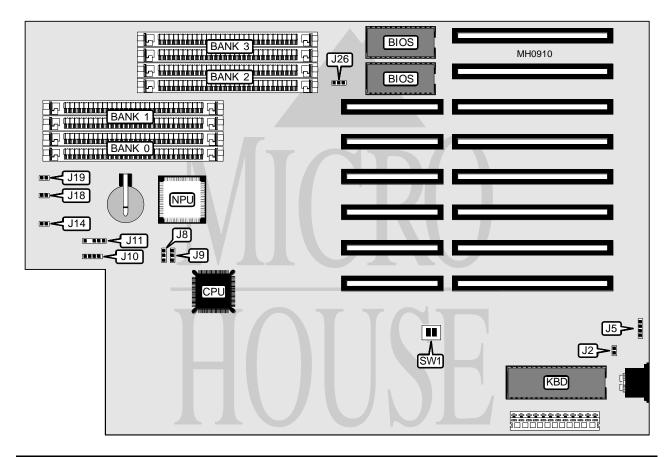

## AMI 386SX-I

**Processor** 80386SX **Processor Speed** 16/20MHz **Chip Set** Intel Max. Onboard DRAM 8MB Cache None **BIOS** AMI

330mm x 218mm **Dimensions** 

I/O Options None **NPU Options** 80387SX

| CONNECTIONS         |          |              |          |  |  |
|---------------------|----------|--------------|----------|--|--|
| Purpose             | Location | Purpose      | Location |  |  |
| External battery    | J5       | Turbo LED    | J14      |  |  |
| Speaker             | J10      | Turbo switch | J18      |  |  |
| Power LED & keylock | J11      | Reset switch | J19      |  |  |

## AMERICAN MEGATRENDS, INC. AMI 386SX-I

 $\dots$  continued from previous page

| USER CONFIGURABLE SETTINGS                 |               |                   |  |  |
|--------------------------------------------|---------------|-------------------|--|--|
| Function                                   | Jumper/Switch | Position          |  |  |
| í Keyboard reset enabled                   | J2            | Closed            |  |  |
| Keyboard reset disabled                    | J2            | Open              |  |  |
| í Factory configured - do not alter        | J17           | N/A               |  |  |
| í BIOS type select 2764 or 27128           | J26           | pins 1 & 2 closed |  |  |
| BIOS type select 27256                     | J26           | pins 2 & 3 closed |  |  |
| í Factory configured - do not alter        | SW1/1         | Off               |  |  |
| í Monitor type select monochrome           | SW1/2         | Off               |  |  |
| Monitor type select color                  | SW1/2         | On                |  |  |
| Note: The location of J17 is unidentified. |               |                   |  |  |

| DRAM CONFIGURATION |              |              |              |              |  |
|--------------------|--------------|--------------|--------------|--------------|--|
| Size               | Bank 0       | Bank 1       | Bank 2       | Bank 3       |  |
| 512KB              | (2) 256K x 9 | NONE         | NONE         | NONE         |  |
| 1MB                | (2) 256K x 9 | (2) 256K x 9 | NONE         | NONE         |  |
| 2MB                | (2) 256K x 9 |  |
| 2MB                | (2) 1M x 9   | NONE         | NONE         | NONE         |  |
| 4MB                | (2) 1M x 9   | (2) 1M x 9   | NONE         | NONE         |  |
| 8MB                | (2) 1M x 9   |  |

| DRAM SPEED CONFIGURATION |                   |                   |  |  |  |
|--------------------------|-------------------|-------------------|--|--|--|
| Speed                    | J8                | J9                |  |  |  |
| 100ns fast page          | pins 1 & 2 closed | pins 1 & 2 closed |  |  |  |
| 100ns                    | pins 2 & 3 closed | pins 1 & 2 closed |  |  |  |
| 120ns                    | pins 2 & 3 closed | pins 2 & 3 closed |  |  |  |