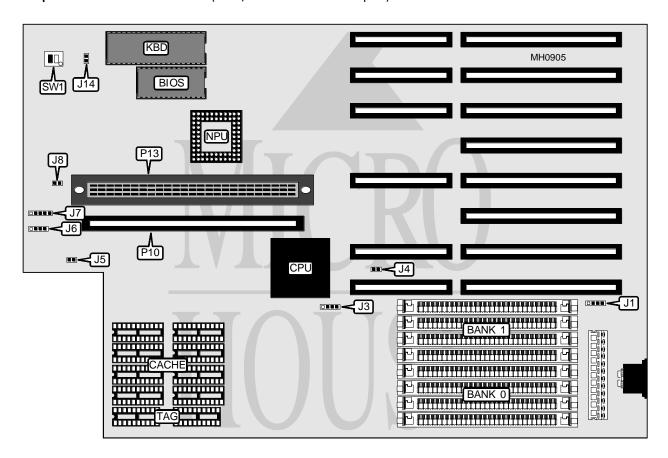

I/O Options 32-bit external memory card slot, CPU/NPU expansion card slot

**NPU Options** 80387 (3167/4167 on MARK III adapter)

| CONNECTIONS         |          |                             |          |  |
|---------------------|----------|-----------------------------|----------|--|
| Purpose             | Location | Purpose                     | Location |  |
| External battery    | J1       | Turbo switch                | J8       |  |
| Turbo LED           | J5       | Reset switch                | J14      |  |
| Speaker             | J6       | 32-bit external memory card | P10      |  |
| Power LED & keylock | J7       | CPU/NPU expansion card      | P13      |  |

## AMERICAN MEGATRENDS, INC. 386/486 MARK III CONVERTIBLE

 $\dots$  continued from previous page

| USER CONFIGURABLE SETTINGS                                                                              |               |                          |  |  |
|---------------------------------------------------------------------------------------------------------|---------------|--------------------------|--|--|
| Function                                                                                                | Jumper/Switch | Position                 |  |  |
| DRAM address sequence select bank 0, then bank 1                                                        | J3            | pins 1 & 2, 3 & 4 closed |  |  |
| DRAM address sequence select bank 1, then bank 0                                                        | J3            | pins 2 & 3, 4 & 5 closed |  |  |
| í CMOS memory normal operation                                                                          | J4            | Open                     |  |  |
| CMOS memory clear                                                                                       | J4            | Closed                   |  |  |
| í Factory configured - do not alter                                                                     | SW1/switch 1  | Off                      |  |  |
| Monitor type select color                                                                               | SW1/switch 2  | On                       |  |  |
| Monitor type select monochrome                                                                          | SW1/switch 2  | Off                      |  |  |
| Note: Cache is factory installed and is not configurable. The size of the cache & tag are unidentified. |               |                          |  |  |