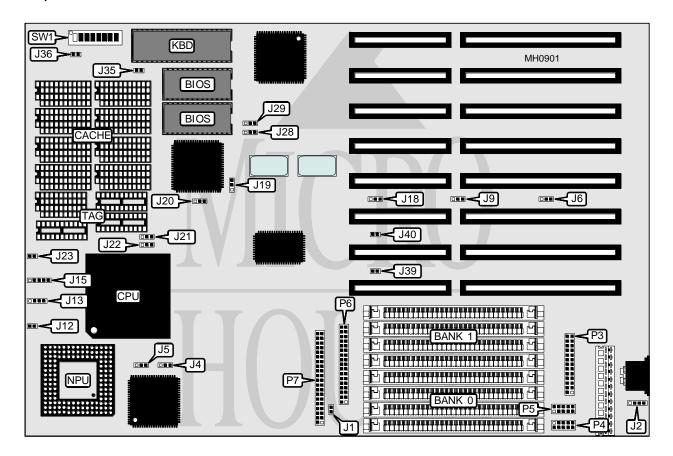

**NPU Options** 4167

| CONNECTIONS         |          |                  |          |  |
|---------------------|----------|------------------|----------|--|
| Purpose             | Location | Purpose          | Location |  |
| IDE interface LED   | J1       | Diagnostic LED   | J39      |  |
| External battery    | J2       | Parallel port    | P3       |  |
| Reset switch        | J12      | Serial port 2    | P4       |  |
| Speaker             | J13      | Serial port 1    | P5       |  |
| Power LED & keylock | J15      | Floppy interface | P6       |  |
| Turbo LED           | J23      | IDE interface    | P7       |  |

Continued on next page . . .

## AMERICAN MEGATRENDS, INC. BABY VOYAGER

 $\dots$  continued from previous page

| USER CONFIGURABLE SETTINGS                                    |               |                   |  |  |
|---------------------------------------------------------------|---------------|-------------------|--|--|
| Function                                                      | Jumper/Switch | Position          |  |  |
| í Serial port 2 select IRQ3                                   | J6            | pins 2 & 3 closed |  |  |
| Serial port 2 select IRQ4                                     | J6            | pins 1 & 2 closed |  |  |
| í Serial port 1 select IRQ4                                   | J9            | pins 2 & 3 closed |  |  |
| Serial port 1 select IRQ3                                     | J9            | pins 1 & 2 closed |  |  |
| í Parallel port select IRQ5                                   | J18           | pins 1 & 2 closed |  |  |
| Parallel port select IRQ7                                     | J18           | pins 2 & 3 closed |  |  |
| í Factory configured - do not alter (Burst address 2)         | J19           | pins 2 & 3 closed |  |  |
| í Factory configured - do not alter (Burst address 3)         | J20           | pins 2 & 3 closed |  |  |
| í Factory configured - do not alter (I/O bus clock 8MHz)      | J28           | pins 2 & 3 closed |  |  |
| í BIOS type select 27512                                      | J29           | pins 2 & 3 closed |  |  |
| BIOS type select 27256                                        | J29           | pins 1 & 2 closed |  |  |
| í Factory configured - do not alter (Burst mode enabled)      | J35           | Closed            |  |  |
| í Factory configured - do not alter (ROM access 0 wait state) | J40           | Closed            |  |  |
| í ROM diagnostics disabled                                    | SW1/1         | Off               |  |  |
| ROM diagnostics enabled                                       | SW1/1         | On                |  |  |
| í Monitor type select monochrome/EGA/VGA/PGA                  | SW1/2         | Off               |  |  |
| Monitor type select color                                     | SW1/2         | On                |  |  |
| í EGA/VGA shadow at C000 segment enabled                      | SW1/3         | On                |  |  |
| EGA/VGA shadow at C000 segment disabled                       | SW1/3         | Off               |  |  |
| í ROM BIOS shadow at F000 segment enabled                     | SW1/4         | On                |  |  |
| ROM BIOS shadow at F000 segment disabled                      | SW1/4         | Off               |  |  |

|      | DRAM CONFIGURATION |              |
|------|--------------------|--------------|
| Size | Bank 0             | Bank 1       |
| 1MB  | (4) 256K x 9       | NONE         |
| 2MB  | (4) 256K x 9       | (4) 256K x 9 |
| 4MB  | (4) 1M x 9         | NONE         |
| 8MB  | (4) 1M x 9         | (4) 1M x 9   |
| 16MB | (4) 4M x 9         | NONE         |
| 32MB | (4) 4M x 9         | (4) 4M x 9   |

| DRAM JUMPER/SWITCH CONFIGURATION                        |       |       |       |       |       |       |
|---------------------------------------------------------|-------|-------|-------|-------|-------|-------|
| Size                                                    | J4    | J5    | SW1/5 | SW1/6 | SW1/7 | SW1/8 |
| 640KB                                                   | 2 & 3 | 2 & 3 | On    | On    | On    | On    |
| 1.64MB                                                  | 2 & 3 | 2 & 3 | On    | Off   | On    | On    |
| 4MB                                                     | 2 & 3 | 1 & 2 | On    | On    | On    | Off   |
| 8MB                                                     | 2 & 3 | 1 & 2 | On    | Off   | On    | Off   |
| 16MB                                                    | 1 & 2 | 1 & 2 | On    | On    | Off   | Off   |
| 32MB                                                    | 1 & 2 | 1 & 2 | On    | Off   | Off   | Off   |
| Note: Pins designated should be in the closed position. |       |       |       |       |       |       |

## AMERICAN MEGATRENDS, INC. BABY VOYAGER

. . . continued from previous page

| CACHE CONFIGURATION |             |  |  |
|---------------------|-------------|--|--|
| Size Cache          |             |  |  |
| 64KB                | (8) 16K x 4 |  |  |
| 256KB               | (8) 64K x 4 |  |  |

|          | CACHE JUMPER CONFIGURATION |                   |                   |        |  |  |  |
|----------|----------------------------|-------------------|-------------------|--------|--|--|--|
| Size J21 |                            | J21               | J22               | J36    |  |  |  |
|          | 64KB                       | pins 2 & 3 closed | pins 2 & 3 closed | Open   |  |  |  |
|          | 256KB                      | pins 1 & 2 closed | pins 1 & 2 closed | Closed |  |  |  |