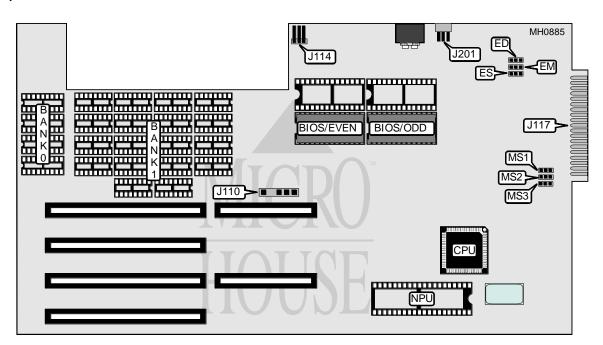

**NPU Options** 80287

| CONNECTIONS |          |                        |          |  |  |
|-------------|----------|------------------------|----------|--|--|
| Purpose     | Location | Purpose                | Location |  |  |
| Drive power | J110     | Main power             | J117     |  |  |
| Speaker     | J114     | Internal monitor power | J201     |  |  |

## COMPAQ COMPUTER CORPORATION PORTABLE II (MODEL 000324)

. . . continued from previous page

| USER CONFIGURABLE SETTINGS                    |        |                   |  |  |  |
|-----------------------------------------------|--------|-------------------|--|--|--|
| Function                                      | Switch | Position          |  |  |  |
| í Monitor type select Compaq VDU, EGA or RGBI | ED     | pins 2 & 3 closed |  |  |  |
| Monitor type select monochrome (MDA)          | ED     | pins 1 & 2 closed |  |  |  |
| í CPU speed select 8MHz                       | ES     | pins 1 & 2 closed |  |  |  |
| CPU speed select 6MHz                         | ES     | pins 2 & 3 closed |  |  |  |
| í Factory configured - do not alter           | EM     | N/A               |  |  |  |

|       | DRAM CONFIGURATION |            |
|-------|--------------------|------------|
| Size  | Bank 0             | Bank 1     |
| 128KB | (4) 4464           | NONE       |
| 256KB | (4) 4464           | (18) 4164  |
| 640KB | (4) 4464           | (18) 41256 |

| DRAM CONFIGURATION                                                                                 |           |           |           |  |  |  |
|----------------------------------------------------------------------------------------------------|-----------|-----------|-----------|--|--|--|
| Memory recognized                                                                                  | MS1       | MS2       | MS3       |  |  |  |
| None                                                                                               | Setting G | Setting G | N/A       |  |  |  |
| 256KB                                                                                              | Setting V | Setting G | N/A       |  |  |  |
| 512KB                                                                                              | Setting G | Setting V | N/A       |  |  |  |
| 640KB                                                                                              | Setting V | Setting V | N/A       |  |  |  |
| 1MB                                                                                                | N/A       | N/A       | Setting V |  |  |  |
| 1.5MB                                                                                              | N/A       | N/A       | Setting G |  |  |  |
| Note: The settings G and V are silk-screened on the board. The actual pin connections are unknown. |           |           |           |  |  |  |