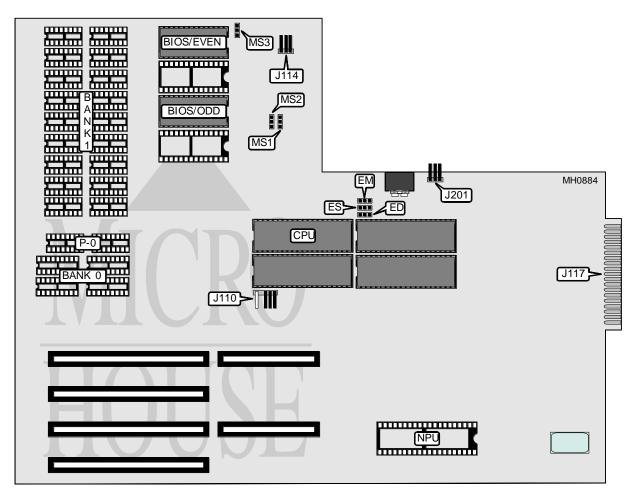

## COMPAQ COMPUTER CORPORATION PORTABLE II (MODEL 000318)

| Processor         |
|-------------------|
| Processor Speed   |
| Chip Set          |
| Max. Onboard DRAM |
| Cache             |
| BIOS              |
| Dimensions        |
| I/O Options       |
| NPU Options       |
|                   |

80286 8MHz None 640KB None Compaq 302mm x 256mm External memory card 80287

| CONNECTIONS |          |                        |          |  |
|-------------|----------|------------------------|----------|--|
| Purpose     | Location | Purpose                | Location |  |
| Drive power | J110     | Main power             | J117     |  |
| Speaker     | J114     | Internal monitor power | J201     |  |

Continued on next page . . .

## COMPAQ COMPUTER CORPORATION PORTABLE II (MODEL 000318)

... continued from previous page

| USER CONFIGURABLE SETTINGS                    |        |                   |  |
|-----------------------------------------------|--------|-------------------|--|
| Function                                      | Switch | Position          |  |
| í Monitor type select Compaq VDU, EGA or RGBI | ED     | pins 2 & 3 closed |  |
| Monitor type select monochrome (MDA)          | ED     | pins 1 & 2 closed |  |
| í CPU speed select 8MHz                       | ES     | pins 1 & 2 closed |  |
| CPU speed select 6MHz                         | ES     | pins 2 & 3 closed |  |
| í Factory configured - do not alter           | EM     | N/A               |  |

| DRAM CONFIGURATION |          |          |            |  |
|--------------------|----------|----------|------------|--|
| Size               | Bank 0   | P-0      | Bank 1     |  |
| 128KB              | (4) 4464 | (2) 4164 | NONE       |  |
| 256KB              | (4) 4464 | (2) 4164 | (18) 4164  |  |
| 640KB              | (4) 4464 | (2) 4164 | (18) 41256 |  |

| DRAM CONFIGURATION                                                                                 |           |           |           |  |  |
|----------------------------------------------------------------------------------------------------|-----------|-----------|-----------|--|--|
| Memory recognized                                                                                  | MS1       | MS2       | MS3       |  |  |
| None                                                                                               | Setting G | Setting G | N/A       |  |  |
| 256KB                                                                                              | Setting V | Setting G | N/A       |  |  |
| 512KB                                                                                              | Setting G | Setting V | N/A       |  |  |
| 640KB                                                                                              | Setting V | Setting V | N/A       |  |  |
| 1MB                                                                                                | N/A       | N/A       | Setting V |  |  |
| 1.5MB                                                                                              | N/A       | N/A       | Setting G |  |  |
| Note: The settings G and V are silk-screened on the board. The actual pin connections are unknown. |           |           |           |  |  |
| 1MB and 1.5MB configurations require the system memory card to be installed.                       |           |           |           |  |  |