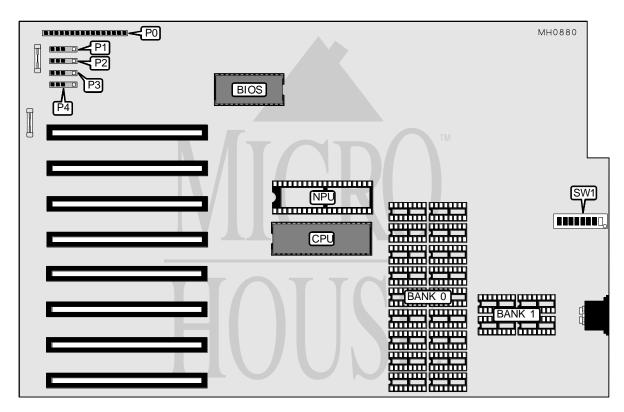

## COMPAQ COMPUTER CORPORATION DESKPRO (MODEL 000364)

8086 **Processor Processor Speed** 8MHz **Chip Set** Compaq Max. Onboard DRAM 640KB Cache None **BIOS** Compaq

**Dimensions** 332mm x 333mm

I/O Options None **NPU Options** 8087

| CONNECTIONS |          |                   |          |
|-------------|----------|-------------------|----------|
| Purpose     | Location | Purpose           | Location |
| Main power  | P0       | Drive power plugs | P1-P4    |

## COMPAQ COMPUTER CORPORATION DESKPRO (MODEL 000364)

. . . continued from previous page

| USER CONFIGURABLE SETTINGS                  |        |          |  |
|---------------------------------------------|--------|----------|--|
| Function                                    | Switch | Position |  |
| í Factory configured - do not alter         | SW1/1  | Off      |  |
| í NPU disabled                              | SW1/2  | On       |  |
| NPU enabled                                 | SW1/2  | Off      |  |
| í Floppy drives installed 1 drive installed | SW1/7  | On       |  |
| Floppy drives installed 2 drives installed  | SW1/7  | Off      |  |
| í Factory configured - do not alter         | SW1/8  | On       |  |

| DRAM CONFIGURATION |          |            |
|--------------------|----------|------------|
| Size               | Bank 0   | Bank 1     |
| 128KB              | (4) 4164 | NONE       |
| 640KB              | (4) 4464 | (18) 41256 |

| DRAM SWITCH CONFIGURATION |       |       |  |
|---------------------------|-------|-------|--|
| Size                      | SW1/3 | SW1/4 |  |
| 128KB Base                | On    | Off   |  |
| 256KB Base                | Off   | Off   |  |
| 512KB Base                | Off   | On    |  |
| 640KB Base                | On    | On    |  |

| MONITOR CONFIGURATION |       |       |  |
|-----------------------|-------|-------|--|
| Setting               | SW1/5 | SW1/6 |  |
| 80 x 25 color         | On    | On    |  |
| 40 x 25 color         | Off   | On    |  |
| 80 x 25 color         | On    | Off   |  |
| 720 x 350 monochrome  | Off   | Off   |  |