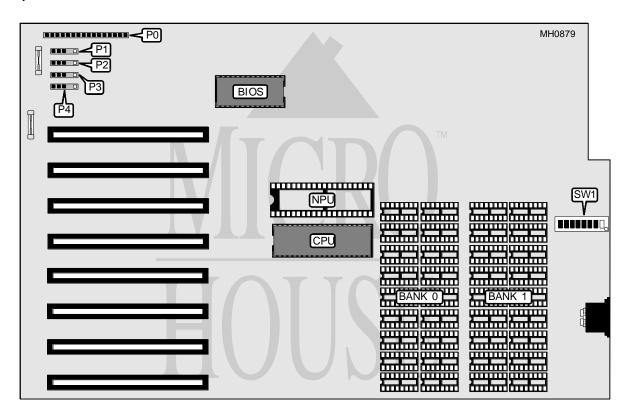

I/O Options None **NPU Options** 8087

| CONNECTIONS |          |                   |          |
|-------------|----------|-------------------|----------|
| Purpose     | Location | Purpose           | Location |
| Main power  | P0       | Drive power plugs | P1-P4    |

## COMPAQ COMPUTER CORPORATION **DESKPRO (MODELS 000058 AND 000315)**

. . . continued from previous page

| USER CONFIGURABLE SETTINGS                  |        |          |  |
|---------------------------------------------|--------|----------|--|
| Function                                    | Switch | Position |  |
| í Factory configured - do not alter         | SW1/1  | Off      |  |
| í NPU disabled                              | SW1/2  | On       |  |
| NPU enabled                                 | SW1/2  | Off      |  |
| í Floppy drives installed 1 drive installed | SW1/7  | On       |  |
| Floppy drives installed 2 drives installed  | SW1/7  | Off      |  |
| í Factory configured - do not alter         | SW1/8  | On       |  |

| DRAM CONFIGURATION |           |            |
|--------------------|-----------|------------|
| Size               | Bank 0    | Bank 1     |
| 128KB              | (18) 4164 | NONE       |
| 640KB              | (18) 4164 | (18) 41256 |

| DRAM SWITCH CONFIGURATION |       |       |  |
|---------------------------|-------|-------|--|
| Size                      | SW1/3 | SW1/4 |  |
| 128KB Base                | On    | Off   |  |
| 256KB Base                | Off   | Off   |  |
| 512KB Base                | Off   | On    |  |
| 640KB Base                | On    | On    |  |

| MONITOR CONFIGURATION |       |       |  |
|-----------------------|-------|-------|--|
| Setting               | SW1/5 | SW1/6 |  |
| 80 x 25 color         | On    | On    |  |
| 40 x 25 color         | Off   | On    |  |
| 80 x 25 color         | On    | Off   |  |
| 720 x 350 monochrome  | Off   | Off   |  |