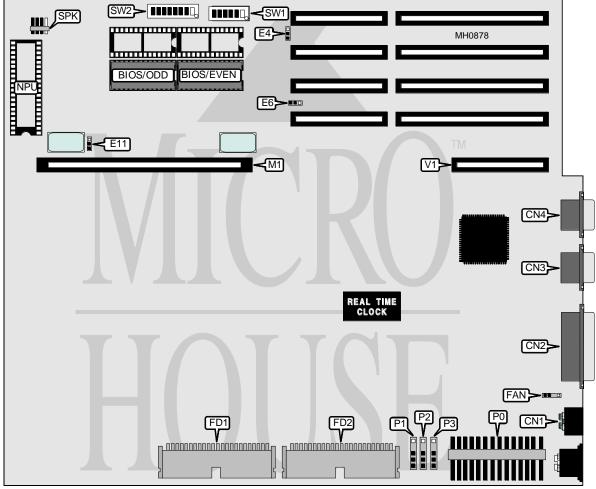

I/O Options VGA feature connector, floppy drive interface, IDE interface, proprietary system memory

card slot, parallel port, serial port, VGA port, bus mouse

**NPU Options** 80287

| CONNECTIONS                     |          |                                |          |  |  |
|---------------------------------|----------|--------------------------------|----------|--|--|
| Purpose                         | Location | Purpose                        | Location |  |  |
| Bus mouse port                  | CN1      | IDE interface                  | FD2      |  |  |
| Parallel port                   | CN2      | Proprietary system memory card | M1       |  |  |
| Serial port                     | CN3      | Speaker                        | SPK      |  |  |
| VGA port                        | CN4      | Main power                     | P0       |  |  |
| Fan power                       | FAN      | Drive power plugs              | P1-3     |  |  |
| 3.5 inch floppy drive interface | FD1      | VGA feature connector          | V1       |  |  |

## COMPAQ COMPUTER CORPORATION **DESKPRO 286E (MODEL 001226)**

. . . continued from previous page

| USER CONFIGURABLE SETTINGS                                 |               |                   |  |  |
|------------------------------------------------------------|---------------|-------------------|--|--|
| Function                                                   | Jumper/Switch | Position          |  |  |
| í Mouse port enabled                                       | E4            | pins 2 & 3 closed |  |  |
| Mouse port disabled                                        | E4            | pins 1 & 2 closed |  |  |
| í Local bus hidden refresh enabled                         | E6            | pins 2 & 3 closed |  |  |
| Local bus hidden refresh disabled                          | E6            | pins 1 & 2 closed |  |  |
| í NPU speed select 12MHz                                   | E11           | pins 2 & 3 closed |  |  |
| í NPU speed select 8MHz                                    | E11           | pins 1 & 2 closed |  |  |
| í Option ROM disabled                                      | SW1/3         | Off               |  |  |
| Option ROM enabled                                         | SW1/3         | On                |  |  |
| í CPU speed select automatic at power-on                   | SW1/4         | On                |  |  |
| CPU speed select high at power-on                          | SW1/4         | Off               |  |  |
| í Factory configured - do not alter                        | SW1/5         | Off               |  |  |
| í Monitor type select color                                | SW1/6         | On                |  |  |
| Monitor type select monochrome (MDA)                       | SW1/6         | Off               |  |  |
| í IDE address select 1Fx;primary floppy address select 3Fx | SW2/1         | Off               |  |  |
| IDE address select 17x;secondary floppy address select 37x | SW2/1         | On                |  |  |
| í Password enabled                                         | SW2/2         | Off               |  |  |
| Password disabled                                          | SW2/2         | On                |  |  |
| í IDE drive interface enabled                              | SW2/3         | Off               |  |  |
| IDE drive interface disabled                               | SW2/3         | On                |  |  |
| í VGA port enabled                                         | SW2/8         | Off               |  |  |
| VGA port disabled                                          | SW2/8         | On                |  |  |