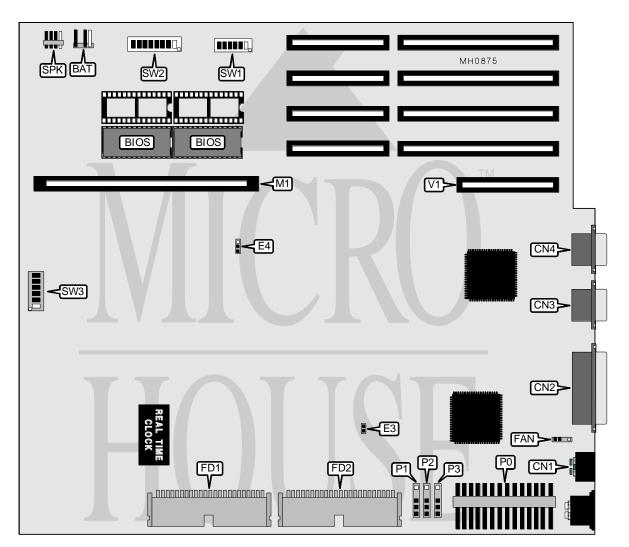

## COMPAQ COMPUTER CORPORATION DESKPRO 386S (MODELS 000954 AND 001143)

... continued from previous page

| CONNECTIONS                     |          |                                |          |
|---------------------------------|----------|--------------------------------|----------|
| Purpose                         | Location | Purpose                        | Location |
| External battery                | BAT      | IDE interface                  | FD2      |
| Bus mouse port                  | CN1      | Proprietary system memory card | M1       |
| Parallel port                   | CN2      | Speaker                        | SPK      |
| Serial port                     | CN3      | Main power                     | PO       |
| VGA port                        | CN4      | Drive power plugs              | P1-P3    |
| Fan power                       | FAN      | VGA feature connector          | V1       |
| 3.5 inch floppy drive interface | FD1      |                                |          |

| USER CONFIGURABLE SETTINGS                                 |               |                   |
|------------------------------------------------------------|---------------|-------------------|
| Function                                                   | Jumper/Switch | Position          |
| í Mouse port enabled                                       | E4            | pins 2 & 3 closed |
| Mouse port disabled                                        | E4            | pins 1 & 2 closed |
| í Factory configured - do not alter                        | E3            | Closed            |
| í Fail safe timer enabled                                  | SW1/1         | On                |
| Fail safe timer disabled                                   | SW1/1         | Off               |
| í NPU enabled                                              | SW1/2         | On                |
| NPU disabled                                               | SW1/2         | Off               |
| í Factory configured - do not alter                        | SW1/3         | Off               |
| í CPU speed select 16MHz                                   | SW1/4         | Off               |
| CPU speed 16MHz; 8MHz when accessing floppy drive          | SW1/4         | On                |
| í Factory configured - do not alter                        | SW1/5         | Off               |
| í Monitor type select color                                | SW1/6         | On                |
| Monitor type select monochrome                             | SW1/6         | Off               |
| í IDE address select 1Fx;primary floppy address select 3Fx | SW2/1         | Off               |
| IDE address select 17x;secondary floppy address select 37x | SW2/1         | On                |
| í Password enabled                                         | SW2/2         | Off               |
| Password disabled                                          | SW2/2         | On                |
| í IDE drive interface enabled                              | SW2/3         | Off               |
| IDE drive interface disabled                               | SW2/3         | On                |
| í VGA port enabled                                         | SW2/8         | Off               |
| VGA port disabled                                          | SW2/8         | On                |