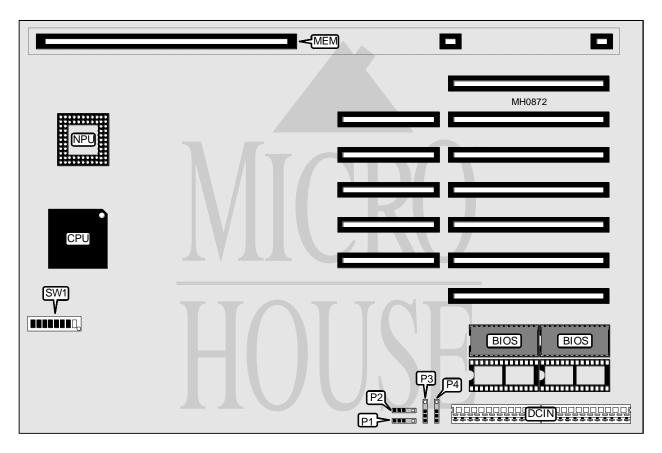

## COMPAQ COMPUTER CORPORATION DESKPRO 386/20 (MODEL 000749)

| Processor         |
|-------------------|
| Processor Speed   |
| Chip Set          |
| Max. Onboard DRAM |
| Cache             |
| BIOS              |
| Dimensions        |
| I/O Options       |
| NPU Options       |
|                   |

80386DX 20MHz Compaq None None Compaq 332mm x 333mm Proprietary system memory card slot 80387

| CONNECTIONS               |          |                   |          |  |
|---------------------------|----------|-------------------|----------|--|
| Purpose                   | Location | Purpose           | Location |  |
| Main power                | DCIN     | Drive power plugs | P1-P4    |  |
| 32-bit System memory card | MEM      |                   |          |  |

## COMPAQ COMPUTER CORPORATION DESKPRO 386/20 (MODEL 000749)

... continued from previous page

| USER CONFIGURABLE SETTINGS                     |        |          |  |  |
|------------------------------------------------|--------|----------|--|--|
| Function                                       | Switch | Position |  |  |
| í Factory configured - do not alter            | SW1/1  | On       |  |  |
| í NPU disabled                                 | SW1/2  | Off      |  |  |
| NPU enabled                                    | SW1/2  | On       |  |  |
| í Factory configured - do not alter            | SW1/3  | Off      |  |  |
| í Speed select automatic at power-on           | SW1/4  | On       |  |  |
| Speed select high at power on                  | SW1/4  | Off      |  |  |
| í Factory configured - do not alter            | SW1/5  | Off      |  |  |
| í Monitor type select color or dual mode (CGA) | SW1/6  | On       |  |  |
| Monitor type select monochrome (MDA)           | SW1/6  | Off      |  |  |

| DRAM SWITCH CONFIGURATION |       |       |  |  |
|---------------------------|-------|-------|--|--|
| Size                      | SW1/7 | SW1/8 |  |  |
| 256KB                     | On    | On    |  |  |
| 512KB                     | Off   | On    |  |  |
| 640KB                     | Off   | Off   |  |  |