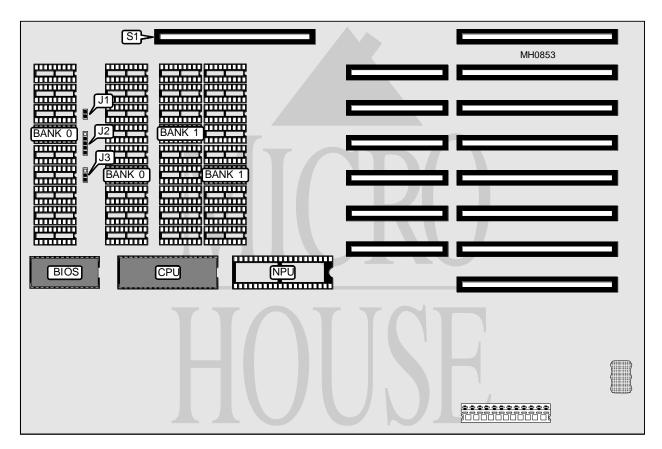

**NPU Options** 80287

| CONNECTIONS  |          |                      |          |  |  |
|--------------|----------|----------------------|----------|--|--|
| Purpose      | Location | Purpose              | Location |  |  |
| Reset switch | J1       | Speaker              | J3       |  |  |
| Keylock      | J2       | External memory card | S1       |  |  |

| DRAM CONFIGURATION |             |             |              |              |  |  |
|--------------------|-------------|-------------|--------------|--------------|--|--|
| Size               | Bank 0      | Bank 1      | Bank 2       | Bank 3       |  |  |
| 512KB              | (18) 41256  | NONE        | NONE         | NONE         |  |  |
| 1MB                | (18) 41256  | (18) 41256  | NONE         | NONE         |  |  |
| 2MB                | (18) 41256  | (18) 41256  | (2) 256K x 9 | (2) 256K x 9 |  |  |
| 3MB                | (18) 41256  | (18) 41256  | (2) 1M x 9   | NONE         |  |  |
| 5MB                | (18) 41256  | (18) 41256  | (2) 1M x 9   | (2) 1M x 9   |  |  |
| 6MB                | (18) 411000 | (18) 411000 | (2) 1M x 9   | NONE         |  |  |
| 8MB                | (18) 411000 | (18) 411000 | (2) 1M x 9   | (2) 1M x 9   |  |  |

Banks 2 & 3 are used when a proprietary external memory card is installed at S1. Note: 6MB and 8MB can be configured using Banks 0 through 3 on the external memory card only.