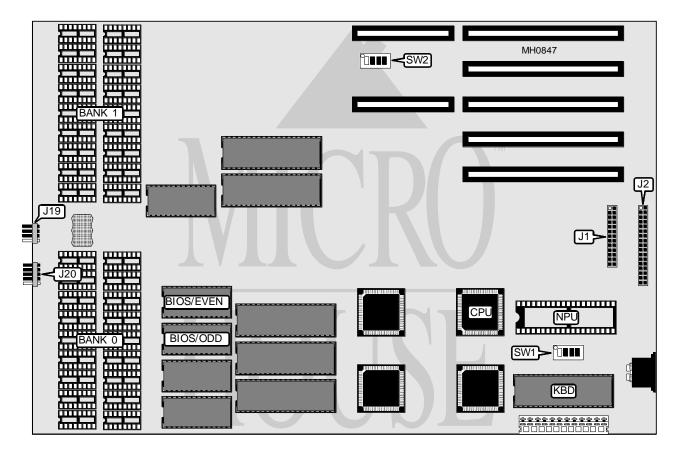

## PC/2 286 M/B

**Processor** 80286 **Processor Speed** 8MHz C & T **Chip Set** Max. Onboard DRAM 1MB Cache None **BIOS** Phoenix

**Dimensions** 330mm x 218mm

I/O Options Floppy drive interface, serial port

**NPU Options** 80287

| CONNECTIONS       |          |                     |          |  |  |
|-------------------|----------|---------------------|----------|--|--|
| Purpose           | Location | Purpose             | Location |  |  |
| Serial port       | J1       | Speaker             | J19      |  |  |
| Floppy drive port | J2       | Power LED & keylock | J20      |  |  |

## ADVANCED LOGIC RESEARCH, INC. PC/2 286 M/B

. . . continued from previous page

| USER CONFIGURABLE SETTINGS                                 |        |          |  |  |
|------------------------------------------------------------|--------|----------|--|--|
| Function                                                   | Switch | Position |  |  |
| í Monitor type select monochrome                           | SW1/3  | Off      |  |  |
| Monitor type select color                                  | SW1/3  | On       |  |  |
| í Floppy drive interface enabled                           | SW1/4  | Off      |  |  |
| Floppy drive interface disabled (expansion card installed) | SW1/4  | On       |  |  |

| DRAM CONFIGURATION |            |            |  |  |
|--------------------|------------|------------|--|--|
| Size               | Bank 0     | Bank 1     |  |  |
| 512KB              | (18) 41256 | NONE       |  |  |
| 1MB                | (18) 41256 | (18) 41256 |  |  |

| DRAM SWITCH CONFIGURATION |       |     |  |  |
|---------------------------|-------|-----|--|--|
| Size                      | SW1/2 |     |  |  |
| 512KB                     | On    | Off |  |  |
| 1MB                       | Off   | Off |  |  |

| SERIAL PORT CONFIGURATION |       |       |       |       |  |
|---------------------------|-------|-------|-------|-------|--|
| Setting                   | SW2/1 | SW2/2 | SW2/3 | SW2/4 |  |
| COM1 (IRQ4)               | On    | Off   | Off   | Off   |  |
| COM2 (IRQ3)               | Off   | On    | Off   | On    |  |
| Disabled                  | Off   | Off   | On    | N/A   |  |