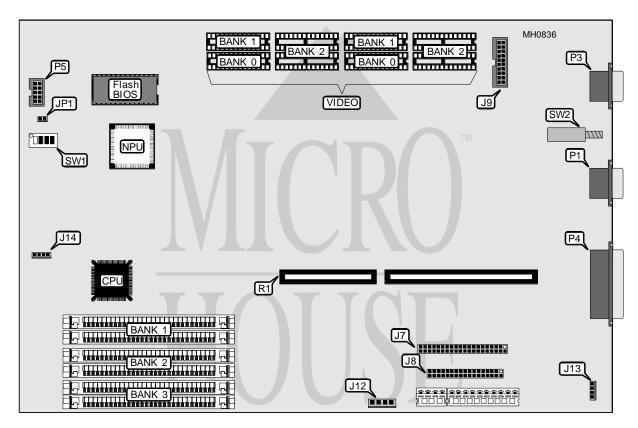

parallel port, proprietary VGA feature card socket, serial port, VGA port

**NPU Options** 80387SX/3167

| CONNECTIONS                                                                                       |          |                          |          |  |  |
|---------------------------------------------------------------------------------------------------|----------|--------------------------|----------|--|--|
| Purpose                                                                                           | Location | Purpose                  | Location |  |  |
| IDE interface                                                                                     | J7       | Speaker (not used)       | JP1      |  |  |
| Floppy drive interface                                                                            | J8       | Serial port              | P1       |  |  |
| Proprietary VGA feature card                                                                      | J9       | VGA port                 | Р3       |  |  |
| Drive power                                                                                       | J12      | Parallel port            | P4       |  |  |
| External battery                                                                                  | J13      | Indicator panel assembly | P5       |  |  |
| IDE interface LED (not used)                                                                      | J14      | Riser Card               | R1       |  |  |
| Note: The bus mouse port, headphone jack, and microphone jack are connected to the main board via |          |                          |          |  |  |

the indicator panel assembly connector (P5).

Continued on next page . . .

## NEC TECHNOLOGIES, INC. POWERMATE IMAGE SX/201, SX/251

. . . continued from previous page

| USER CONFIGURABLE SETTINGS          |        |          |  |  |
|-------------------------------------|--------|----------|--|--|
| Function                            | Switch | Position |  |  |
| í On board video enabled            | SW1/1  | Off      |  |  |
| On board video disabled             | SW1/1  | On       |  |  |
| í Floppy drive interface enabled    | SW1/2  | Off      |  |  |
| Floppy drive interface disabled     | SW1/2  | On       |  |  |
| í Password enabled                  | SW1/3  | Off      |  |  |
| Password disabled                   | SW1/3  | On       |  |  |
| í BIOS flash reprogramming enabled  | SW1/4  | Off      |  |  |
| BIOS flash reprogramming disabled   | SW1/4  | On       |  |  |
| í Factory configured - do not alter | SW2    | Open     |  |  |

| DRAM CONFIGURATION |        |            |            |            |  |  |
|--------------------|--------|------------|------------|------------|--|--|
| Size               | Bank 0 | Bank 1     | Bank 2     | Bank 3     |  |  |
| 2MB                | 2MB    | NONE       | NONE       | NONE       |  |  |
| 4MB                | 2MB    | (2) 1M x 9 | NONE       | NONE       |  |  |
| 6MB                | 2MB    | (2) 1M x 9 | (2) 1M x 9 | NONE       |  |  |
| 8MB                | 2MB    | (2) 1M x 9 | (2) 1M x 9 | (2) 1M x 9 |  |  |
| 10MB               | 2MB    | (2) 4M x 9 | NONE       | NONE       |  |  |
| 12MB               | 2MB    | (2) 1M x 9 | (2) 4M x 9 | NONE       |  |  |
| 14MB               | 2MB    | (2) 1M x 9 | (2) 1M x 9 | (2) 4M x 9 |  |  |
| 18MB               | 2MB    | (2) 4M x 9 | (2) 4M x 9 | NONE       |  |  |
| 20MB               | 2MB    | (2) 1M x 9 | (2) 4M x 9 | (2) 4M x 9 |  |  |
| 26MB               | 2MB    | (2) 4M x 9 | (2) 4M x 9 | (2) 4M x 9 |  |  |

Notes: Bank 0 is factory installed and is not configurable. The location of Bank 0 is unidentified. The 16MB setting disables Bank O. Settings above 16MB require the NEC EMS driver.

| VIDEO MEMORY CONFIGURATION                                 |           |           |           |  |  |
|------------------------------------------------------------|-----------|-----------|-----------|--|--|
| Size                                                       | Bank 0    | Bank 1    | Bank 2    |  |  |
| 256KB                                                      | (2) 44256 | NONE      | NONE      |  |  |
| 512KB                                                      | (2) 44256 | (2) 44256 | NONE      |  |  |
| 1024KB                                                     | (2) 44256 | (2) 44256 | (4) 44256 |  |  |
| Note: Bank 0 is factory installed and is not configurable. |           |           |           |  |  |